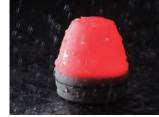

### ■ Environmental **Resistant Characteristics**

High Protection for an IP rating of 66 and 67, it can be used in environments with higher humidities and dust exposure.

| Color Chart    |            |
|----------------|------------|
| Wiring         | LED Color  |
| RED            | RED        |
| GREEN          | GREEN      |
| BLUE           | BLUE       |
| RED/GREEN      | YELLOW     |
| BLUE/GREEN     | LIGHT BLUE |
| RED/BLUE       | PURPLE     |
| RED/GREEN/BLUE | WHITE      |
|                |            |