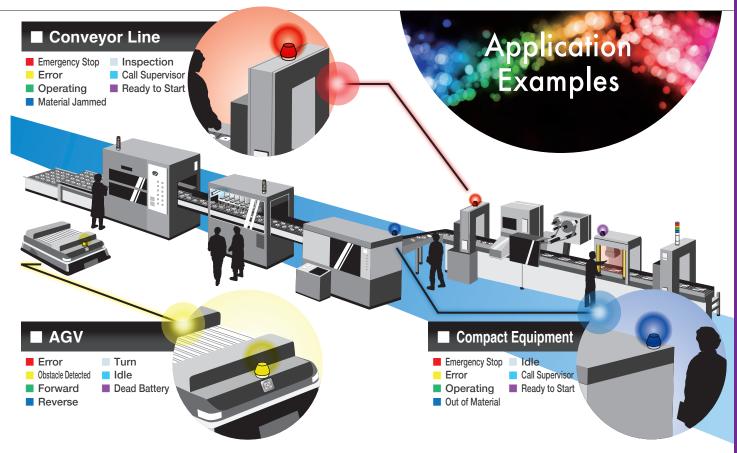

#### **FEATURES**

- · Seven multicolored LEDs.
- Low power consumption to increase energy efficiency.
- High protection rating for outdoor use.
- Color-coded wires for easy wiring.
- Applications are suitable for AGV units, small tooling machines, control panels, etc.
- One unit can make colors in Red, Yellow, Green, Blue, Light Blue, Purple and White.
- Has the CE mark and conforms to the requirements for the EC directive.