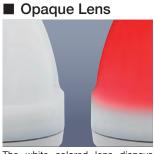

# **■** Diverse Color Possibilities WHITE YELLOW GREEN

The white colored lens dispays various colors much clearer and uniformly diffuses the light source.