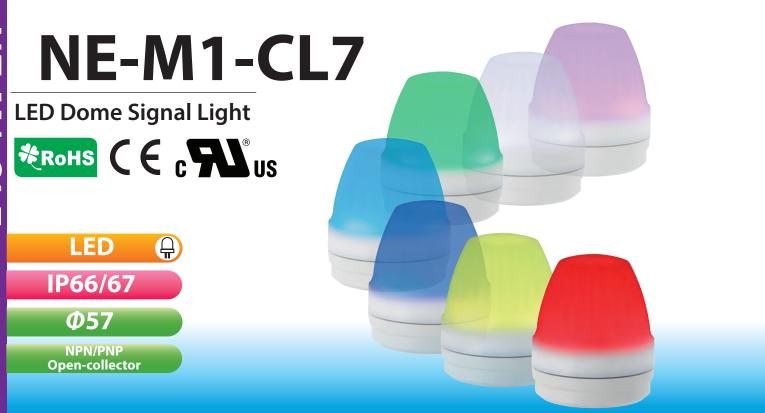

## NE-M1-CL7 Series LED Dome Signal Light; One Signal Light with 7 LED color combinations provide multiple solutions with years of maintenance-free operation.

#### **FEATURES**

- · Seven multicolored LEDs.
- Low power consumption to increase energy efficiency.
- High protection rating for outdoor use.
- Color-coded wires for easy wiring.
- Applications are suitable for AGV units, small tooling machines, control panels, etc.
- One unit can make colors in Red, Yellow, Green, Blue, Light Blue, Purple and White.
- Has the CE mark and conforms to the requirements for the EC directive.