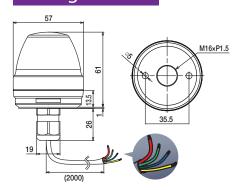

#### Dimensions (Unit: mm) **Mounting Dimensions** Wire Entry Hole Mounting Hole M16×P1.5 2-ø4.5 **Specifications** Operating Operating Humidity Protection Rated Mass Model Temperature Range Rating NE-M1-CL7 | 12 - 24V DC -30 C - +50 C 90% or less IP66/IP67 55g

## Wiring