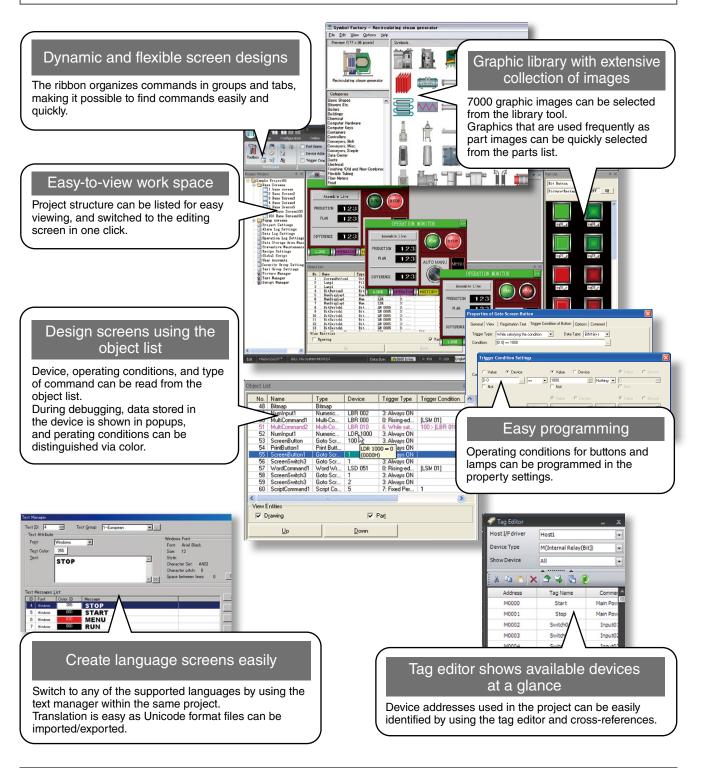

## Operates on 64-bit Windows 7, providing easy programming with fewer clicks required, enabling efficiency. The workspace is flexible and easy to use.