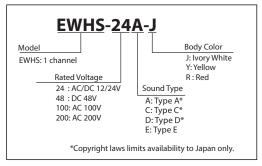

### **How to Order**

### **Specifications**

| ı    | Model     | Rated<br>Voltage | Voltage Range            | Power<br>Consumption | Protection<br>Rating               | Operating<br>Temperature<br>Range | Sound<br>Pressure<br>(at 1m) | External<br>Contact<br>Capacity | Channel<br>Inputs | Mass  |
|------|-----------|------------------|--------------------------|----------------------|------------------------------------|-----------------------------------|------------------------------|---------------------------------|-------------------|-------|
| EWHS | EWHS -24  | AC/DC<br>12-24V  | AC 8 - 28V<br>DC 9 - 35V | 8W                   | IP54<br>(IP65 by Special<br>Order) |                                   |                              |                                 |                   | 1.2kg |
|      | EWHS -48  | DC 48V           | DC 35 - 60V              | 40144                |                                    | -20°C to +60°C<br>85% RH or less  | 105dB                        | 5A                              | 1CH               |       |
|      | EWHS -100 | AC 100V          | AC 90 - 132V             | 12W                  |                                    | 85% KH OF IESS                    |                              | or more                         |                   | 1.4kg |
|      | EWHS -200 | AC 200V          | AC 180 - 260V            | 13W                  |                                    |                                   |                              |                                 |                   | 1.4Kg |