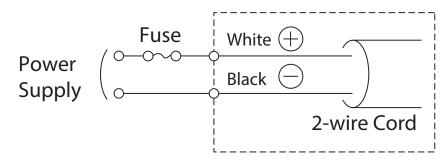

ie                  |  |
| Stutter (rapid intermittent) | Melody Chime     | Galactic Motor      | London Bridge is falling down |  |
| Bell (clear high-pitch)      | Chime            | Ringing Phone       | Mary had a little Lamb        |  |
| Yelp (rapid siren)           | Call Sign        | Two Tone            | Camptown Races                |  |
| Rapid Hi-Lo                  | Train Ride       | Alarm Clock         | Amaryllis                     |  |
| Melody Chime                 | Galloping Hi-Lo  | Ringing Hi-Lo       | Mozart Symphony No. 40        |  |
| Synthesized Piano            | Alien Chatter    | Fur Elise Ave Maria |                               |  |
| Synthesized Bell             | Falling Crystals | Bach Minuet in Gmaj | Grandfather's Clock           |  |

## Wiring