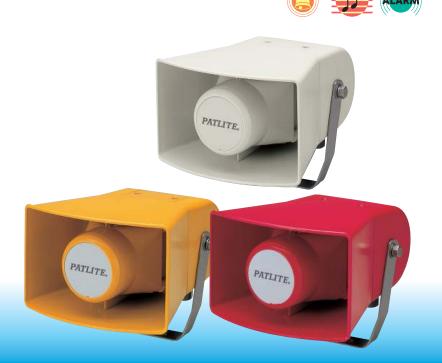

# **EWHS**

**Signal Horn** 

CE

105dB at 1m

1 Channel / 32 Sounds

P65 (Available by Special Order

Cable

NPN/PNP Open-collector

# Original wide horn design featuring a high volume of up to 105dB (at 1m), designed for use in noisy environments.

#### **FEATURES**

- Select 1 channel from the 32 pre-recorded sounds using the built-in DIP Switch.
- Enhanced for durability and safety in the work environment.
- Adjustable audible sound of up to 105dB (at 1m) with volume control.
- Indoor installation for upright, inverted and sideways position; upright only for outdoors.
  (Do not install with the horn facing upward).
- Has the CE mark and conforms to the requirements (for 12V, 24V type) for the CE directive.
- Anti-corrosive stainless steel mounting bracket makes installation easier.