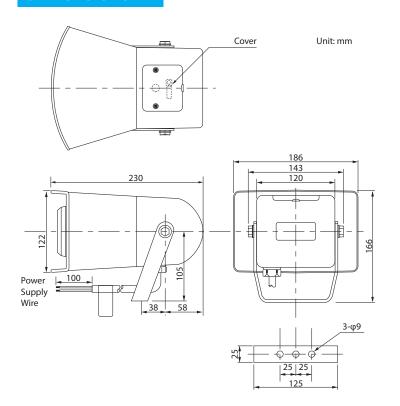

| 1.2kg |
|      | EWHS -48  | DC 48V           | DC 35 - 60V              | 40144                |                                    | -20°C to +60°C<br>85% RH or less  | 105dB                        | 5A                              | 1CH               |       |
|      | EWHS -100 | AC 100V          | AC 90 - 132V             | 12W                  |                                    | 85% KH OF IESS                    |                              | or more                         |                   | 1.4kg |
|      | EWHS -200 | AC 200V          | AC 180 - 260V            | 13W                  |                                    |                                   |                              |                                 |                   | 1.4Kg |

### **Dimensions**



### **How to Order**



#### **Use of Copyrighted Material**

PATLITE Corporation has not applied for permission to use certain copyrighted music or songs recorded for Type-A, Type-C, and Type-D melody charts outside of Japan. Therefore, please contact the local copyright association for permission before using the product in case this product is used outside of Japan. Melody charts Type-E is recommended for use outside of Japan as this playlist does not include copyrighted music or songs, and permission is not required.

| Туре А                        | (Japan Only)                 |                          |                       |
|-------------------------------|------------------------------|--------------------------|-----------------------|
| Beep (slow intermittent)      | Stut