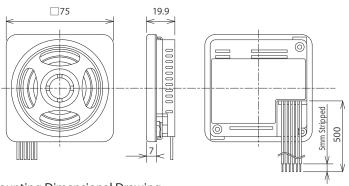

mpact design with only a thickness of 19.9mm.
- Two installation choices of panel or wall mount.
- · Conforms to the CE requirements.

#### Easy installation from the front. · The volume control is accessible from the front. · Listed by Underwriters Laboratories Inc.

With only the need to access the front cover, reduction in labor time and maintenance is simpler with easily removing the front cover for installation and volume adjustment, etc.







Easy turn of the screw to lock!



#### **Options**

**SD Card** (2 GB) SDV-2GP

#### PATLITE Playlist Editor 2 (Free Download)

(OS: Windows® 2000/XP/Vista/Windows 7/Windows 8)

- > The new PATLITE Playlist Editor 2 is required to change the audio message data for this product.
- > The SD Card does not contain any data.



## **Dimensions**



### Mounting Dimensional Drawing



## Wiring





## **How to Order**

P: PNP

# Transistor Type N: NPN W: Off-white

Pre-recorded Message
None: 15 Built-in Alarms

M: Pre-recorded Messages

(Caution) If the pre-recorded voice message data is overwritten, all of it will be erased.

D: Dark Gray

S: Silver

Also, message data cannot be exported.





With the built-in SD card slot, MP3 data rewriting can be done with an SD card.

In addition to the optional message rewriting with the exclusive PATLITE Playlist Editor 2 Application software, Rewriting or editing MP3 data files is possible without the use of dedicated software.

## **Specifications**

| Transistor<br>Type | Pre-recorded<br>Data | Model        | Front<br>Cover<br>Color | Rated<br>Voltage | Operating<br>Voltage<br>Range | Po