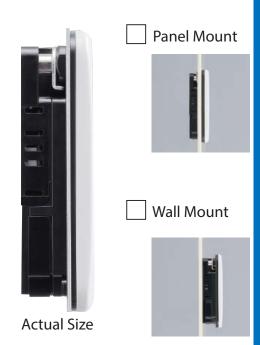

## The unbelievably thin design includes space-saving for equipment.

#### **FEATURES**

- Sound reduction is made with just one signal input. (When the sound reduction function is used, the number of playback messages is
- Diverse operational modes in combination with commands can be setup for the right application.
- The use of the SD card can allow changing messages while out in the field.
- Protection Rating of IP54 (Only for front panel mount attachment).
- Despite the thin shape, it has a maximum output of 87dB (at 1m).
- It complies with Europe's environment-friendly RoHS Directive.
- Can be used with transistor driven inputs. (Either NPN or PNP)
- · A compact design with only a thickness of 19.9mm.
- Two installation choices of panel or wall mount.
- · Conforms to the CE requirements.