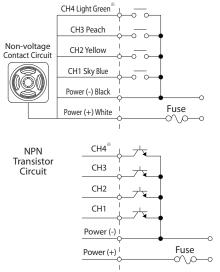

wo installation choices of panel or wall mount.
- · Conforms to the CE requirements.

#### Easy installation from the front. · The volume control is accessible from the front. · Listed by Underwriters Laboratories Inc.

With only the need to access the front cover, reduction in labor time and maintenance is simpler with easily removing the front cover for installation and volume adjustment, etc.







Easy turn of the screw to lock!



#### **Options**

**SD Card** (2 GB) SDV-2GP

#### PATLITE Playlist Editor 2 (Free Download)

(OS: Windows® 2000/XP/Vista/Windows 7/Windows 8)

- > The new PATLITE Playlist Editor 2 is required to change the audio message data for this product.
- > The SD Card does not contain any data.



## **Dimensions**



### Mounting Dimensional Drawing



## Wiring





## **How to Order**

P: PNP

# Transistor Type N: NPN W: Off-white

Pre-recorded Message
None: 15 Built-in Alarms

M: Pre-recorded Messages

(Caution) If the pre-recorded voice message data is overwritten, all of it will be erased.

D: Dark Gray

S: Silver

Also, message data cannot be exported.





With the built-in SD card slot, MP3 data rewriting can be done with an SD card.

In addition to the optional message rewriting with the exclusive PATLITE Playlist Editor 2 Application software, Rewriting or editing MP3 data files is possible without the use of dedicated software.

## **Specifications**

| Transistor<br>Type | Pre-recorded<br>Data | Model        | Front<br>Cover<br>Color | Rated<br>Voltage | Operating<br>Voltage<br>Range | Power<br>Consumption | Sound<br>Level<br>(Max.) | O