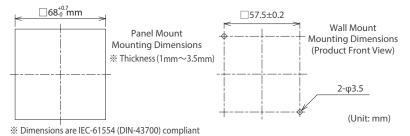

f 19.9mm.
- Two installation choices of panel or wall mount.
- · Conforms to the CE requirements.

#### Easy installation from the front. · The volume control is accessible from the front. · Listed by Underwriters Laboratories Inc.

With only the need to access the front cover, reduction in labor time and maintenance is simpler with easily removing the front cover for installation and volume adjustment, etc.







Easy turn of the screw to lock!



#### **Options**

**SD Card** (2 GB) SDV-2GP

#### PATLITE Playlist Editor 2 (Free Download)

(OS: Windows® 2000/XP/Vista/Windows 7/Windows 8)

- > The new PATLITE Playlist Editor 2 is required to change the audio message data for this product.
- > The SD Card does not contain any data.



## **Dimensions**



### Mounting Dimensional Drawing



## Wiring





## **How to Order**

P: PNP

# Transistor Type N: NPN W: Off-white

Pre-recorded Message
None: 15 Built-in Alarms

M: Pre-recorded Messages

(Caution) If the pre-recorded voice message data is overwritten, all of it will be erased.

D: Dark Gray

S: Silver

Also, message data cannot be exported.





With the built-in SD card slot, MP3 data rewriting can be done with an SD card.

In addition to the optional message rewriting with the exclusive PATLITE Playlist Editor 2 Application software, Rewriting or editing MP3 data files is possible without the use of dedicated software.

## **Specifications**

| Transistor<br>Type | Pre-recorded<br>Data | Model        | Front<br>Cover<br>Color | Rated<br>Voltage | Operating<br>Voltage<br>Range | Power<br>Consumption | Sound<br>Level<