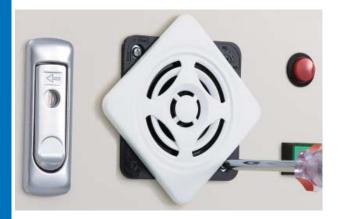

## The unbelievably thin design includes space-saving for equipment.

#### Easy installation from the front. · The volume control is accessible from the front. · Listed by Underwriters Laboratories Inc.

With only the need to access the front cover, reduction in labor time and maintenance is simpler with easily removing the front cover for installation and volume adjustment, etc.