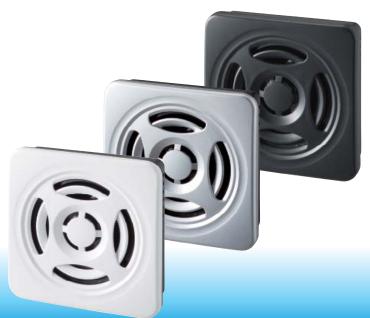

## Voice Annunciator

87<sub>dB at 1m</sub>

15 Channels (Binary)

63 Seconds

**75** 

NPN/PNP Open-collector

# Transistor Type N: NPN W: Off-white

Pre-recorded Message
None: 15 Built-in Alarms

M: Pre-recorded Messages

(Caution) If the pre-recorded voice message data is overwritten, all of it will be erased.

D: Dark Gray

S: Silver

Also, message data cannot be exported.

With the built-in SD card slot, MP3 data rewriting can be done with an SD card.

In addition to the optional message rewriting with the exclusive PATLITE Playlist Editor 2 Application software, Rewriting or editing MP3 data files is possible without the use of dedicated software.