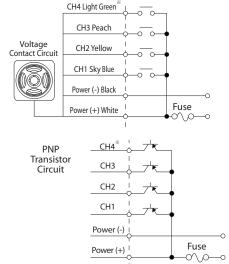

## Wiring

## **How to Order**

P: PNP

# Transistor Type N: NPN W: Off-white

Pre-recorded Message
None: 15 Built-in Alarms

M: Pre-recorded Messages

(Caution) If the pre-recorded voice message data is overwritten, all of it will be erased.

D: Dark Gray