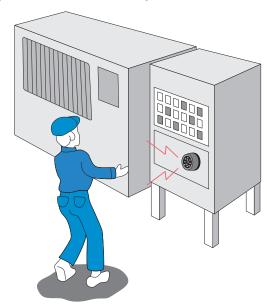

* 





# Compact Signal Horn designed to integrate with control panel, switchboard and other production equipment applications.

#### **FEATURES**

- Built-in Alarm with an audible sound of up to 90dB (at 1m\*1).
- · Has two selectable alarm sound patterns.
- Three Types to choose from; Standard (BM), High Volume (BM-H), Drip-proof (BM-D)
- · Body is compact and lightweight (100g).
- The 24V type is compatible with NPN and PNP inputs.
- Has the CE mark and conforms to the requirements for the EC directive. (For AC/DC 24V only.)
- \*1 Model BM-H: 90dB (at 1m); Model BM: 85dB (at 1m); Model BM-D: 80dB (at 1m)

## How to Order

#### **BM-202 H** Model **Body Type** Blank: Standard Rated Voltage H: High Volume 202: AC/DC 24V D: Drip-proof 210: AC 100V 220: AC 220V

# **Application Example**



# Dimensions





(Unit: mm)

### Wiring

Terminal Bus Input



Channel Priority

42

D

CH1 > Ch2 CH1 has priority when CH2 and CH1 are activated simultaneously

**Rear View** 



External Contact Capacity: No less than 100mA

Auxiliary Input: Voltage Contact

Input Channels: 2

# **Specifications**

| Туре        | Model    | Rated<br>Voltage | Voltage Range | Power<br>Consumption | Max. Volume<br>(at 1m) | Operating<br>Temperature Range    | Protection<br>Rating | Mass |
|-------------|----------|------------------|---------------|----------------------|------------------------|-----------------------------------|----------------------|------|
| Standard    | BM -202  | AC/DC 24V        | AC/DC 22V-26V | 0.4W                 | 80dB                   | -10°C - +60°C<br>(RH 85% or less)