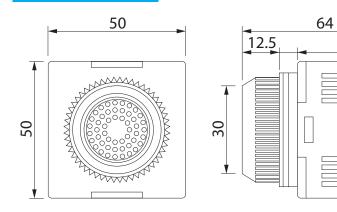

t Signal Horn designed to integrate with control panel, switchboard and other production equipment applications.

#### **FEATURES**

- Built-in Alarm with an audible sound of up to 90dB (at 1m\*1).
- · Has two selectable alarm sound patterns.
- Three Types to choose from; Standard (BM), High Volume (BM-H), Drip-proof (BM-D)
- · Body is compact and lightweight (100g).
- The 24V type is compatible with NPN and PNP inputs.
- Has the CE mark and conforms to the requirements for the EC directive. (For AC/DC 24V only.)
- \*1 Model BM-H: 90dB (at 1m); Model BM: 85dB (at 1m); Model BM-D: 80dB (at 1m)

## How to Order

#### **BM-202 H** Model **Body Type** Blank: Standard Rated Voltage H: High Volume 202: AC/DC 24V D: Drip-proof 210: AC 100V 220: AC 220V

# **Application Example**



# Dimensions





(Unit: mm)

### Wiring

Terminal Bus Input



Channel Priority

42

D

CH1 > Ch2 CH1 has priority when CH2 and CH1 are activated simultaneously

**Rear View** 



External Contact Capacity: No less than 100mA

Auxiliary Input: Voltage Contact

Input Channels: 2

# **Specifications**

| Туре        | Model    | Rated<br>Voltage | Voltage Range | Power<br>Consumption | Max. Volume<br>(at 1m) | Operating<br>Temperature Range    | Protection<br>Rating | Mass |
|-------------|----------|------------------|---------------|----------------------|------------------------|-----------------------------------|----------------------|------|
| Standard    | BM -202  | AC/DC 24V        | AC/DC 22V-26V | 0.4W                 | 80dB                   | -10°C - +60°C<br>(RH 85% or less) | _