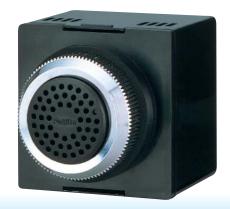

# **Signal Horn**

90dB at 1m (BM-H Type)

**2** Channels

IP34 (BM-D Front Only)

**Ø30** 

NPN/PNP **Open-collector** 

# Compact Signal Horn designed to integrate with control panel, switchboard and other production equipment applications.

#### **FEATURES**

- Built-in Alarm with an audible sound of up to 90dB (at 1m\*1).
- · Has two selectable alarm sound patterns.
- Three Types to choose from; Standard (BM), High Volume (BM-H), Drip-proof (BM-D)
- · Body is compact and lightweight (100g).
- The 24V type is compatible with NPN and PNP inputs.
- Has the CE mark and conforms to the requirements for the EC directive. (For AC/DC 24V only.)
- \*1 Model BM-H: 90dB (at 1m); Model BM: 85dB (at 1m); Model BM-D: 80dB (at 1m)