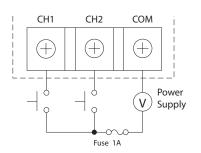

# **Application Example**

### Wiring

Terminal Bus Input

Channel Priority

42

D

CH1 > Ch2 CH1 has priority when CH2 and CH1 are activated simultaneously

**Rear View** 

External Contact Capacity: No less than 100mA

Auxiliary Input: Voltage Contact

Input Channels: 2