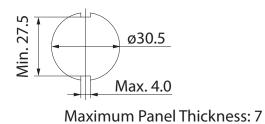

Signal Horn designed to integrate with control panel, switchboard and other production equipment applications.

#### **FEATURES**

- Built-in Alarm with an audible sound of up to 90dB (at 1m\*1).
- · Has two selectable alarm sound patterns.
- Three Types to choose from; Standard (BM), High Volume (BM-H), Drip-proof (BM-D)
- · Body is compact and lightweight (100g).
- The 24V type is compatible with NPN and PNP inputs.
- Has the CE mark and conforms to the requirements for the EC directive. (For AC/DC 24V only.)
- \*1 Model BM-H: 90dB (at 1m); Model BM: 85dB (at 1m); Model BM-D: 80dB (at 1m)

## How to Order

#### **BM-202 H** Model **Body Type** Blank: Standard Rated Voltage H: High Volume 202: AC/DC 24V D: Drip-proof 210: AC 100V 220: AC 220V

# **Application Example**



# Dimensions





(Unit: mm)

### Wiring

Terminal Bus Input



Channel Priority

42

D

CH1 > Ch2 CH1 has priority when CH2 and CH1 are activated simultaneously

**Rear View** 



External Contact Capacity: No less than 100mA

Auxiliary Input: Voltage Contact

Input Channels: 2

# **Specifications**

| Туре        | Model    | Rated<br>Voltage | Voltage Range | Power<br>Consumption | Max. Volume<br>(at 1m) | Operating<br>Temperature Range    | Protection<br>Rating | Mass |
|-------------|----------|------------------|---------------|----------------------|------------------------|-----------------------------------|----------------------|------|
| Standard    | BM -202  | AC/DC 24V        | AC/DC 22V-26V | 0.4W                 | 80dB                   | -10°C - +60°C<br>(RH 85% or less) | _