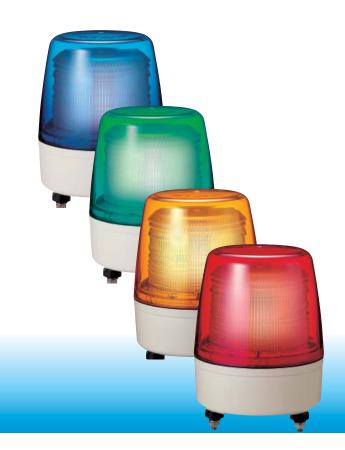

## New LED flashing beacon! Available in four LED Colors.

## **FEATURES**

- Long-lasting LED's greatly reduce maintenance costs.
- Indoors allows upright, inverted, and sideways installation; outdoors allows upright installation only.
- Main Body is made of impact and heat-resistant ABS resin.
- Dome lens is made of superior weather-resistant and light-translucent AS resin.
- Available Colors are Red, Amber, Green, and Blue.