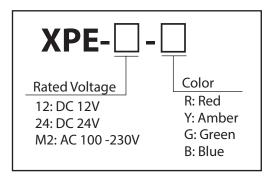

age Range              | DC 9.5-15V                        | DC 20 - 28V | AC 90 - 250V   |
| <b>Current Consumption</b> | 0.50A                             | 0.23A       | 0.12A          |
| Operating Ambient          | -30°C to +70°C -20°C to +60°C     |             |                |
| Temperature                |                                   |             | -20 C to +60 C |
| Protection Rating          | IP23                              |             |                |
| Mounting Location          | Indoor or Outdoor Use             |             |                |
| Flash Rate                 | 110 ±10fpm (Triple-flash Pattern) |             |                |
| Certifications             | RoHS                              |             |                |

## **How to Order**