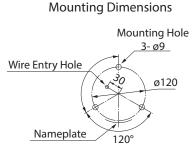

-----------|-------|
|           | Voltage   |                        |                     | Ratings  | Repl. No. | Mass  |
| SKP-101A  | DC 12V    | 2.6A                   | 140                 | 12V 35W  | 1         | 0.8kg |
| SKP-102A  | DC 24V    | 1.2A                   |                     | 24V 35W  | 2         |       |
| SKP-104A  | DC 48V    | 0.8A                   |                     | 48V 35W  | 5         | 0.9kg |
| SKP-110AD | C DC 100V | 0.35A                  |                     | 120V 40W | 36        |       |
| SKP-110A  | AC 100V   | 0.3A                   |                     |          |           | 1.0kg |
| SKP-120A  | AC 200V   | 0.13A                  | 120                 | 220V 30W | 37        |       |

Available by Special Order

### **Dimensions**





(Unit: mm)

## How to Order