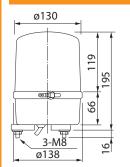

-|-----------|-------|
|           | Voltage   |                        |                     | Ratings  | Repl. No. | Mass  |
| SKP-101A  | DC 12V    | 2.6A                   | 140                 | 12V 35W  | 1         | 0.8kg |
| SKP-102A  | DC 24V    | 1.2A                   |                     | 24V 35W  | 2         |       |
| SKP-104A  | DC 48V    | 0.8A                   |                     | 48V 35W  | 5         | 0.9kg |
| SKP-110AD | C DC 100V | 0.35A                  |                     | 120V 40W | 36        |       |
| SKP-110A  | AC 100V   | 0.3A                   |                     |          |           | 1.0kg |
| SKP-120A  | AC 200V   | 0.13A                  | 120                 | 220V 30W | 37        |       |

Available by Special Order

### **Dimensions**





(Unit: mm)

## How to Order