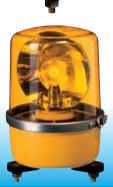

#### **FEATURES**

- · Main body is made of a melamine baked finish with a corrosion-proof stainless steel (SUS 304) lens mounting fixture.
- Has the CE mark and conforms to the requirements (for 12V, 24V, 48V DC types only) for the EC directive.
- · Indoors allows upright, inverted, and sideways installation; outdoors allows upright installation only.
- Dome lens is made of superior impact and heat resistant polycarbonate resin.
- Rotary Mechanism is gear-driven for stable rotation under vibration.
- · Available Colors are in Red, Amber, Green, and Blue.

## **Specifications**

| Model     | Rated     | Current<br>Consumption | Flash Rate<br>(fpm) | Bulb     |           |       |
|-----------|-----------|------------------------|---------------------|----------|-----------|-------|
|           | Voltage   |                        |                     | Ratings  | Repl. No. | Mass  |
| SKP-101A  | DC 12V    | 2.6A                   | 140                 | 12V 35W  | 1         | 0.8kg |
| SKP-102A  | DC 24V    | 1.2A                   |                     | 24V 35W  | 2         |       |
| SKP-104A  | DC 48V    | 0.8A                   |                     | 48V 35W  | 5         | 0.9kg |
| SKP-110AD | C DC 100V | 0.35A                  |                     | 120V 40W | 36        |       |
| SKP-110A  | AC 100V   | 0.3A                   |                     |          |           | 1.0kg |
| SKP-120A  | AC 200V   | 0.13A                  | 120                 | 220V 30W | 37        |       |