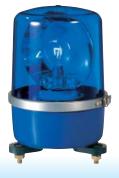

#### **FEATURES**

- · Main body is made of a melamine baked finish with a corrosion-proof stainless steel (SUS 304) lens mounting fixture.
- Has the CE mark and conforms to the requirements (for 12V, 24V, 48V DC types only) for the EC directive.
- · Indoors allows upright, inverted, and sideways installation; outdoors allows upright installation only.
- Dome lens is made of superior impact and heat resistant polycarbonate resin.
- Rotary Mechanism is gear-driven for stable rotation under vibration.
- · Available Colors are in Red, Amber, Green, and Blue.

## **Specifications**

| Model     | Rated     | Current<br>Consumption | Flash Rate<br>(fpm) | Bulb     |           |       |
|-----------|-----------|------------------------|---------------------|----------|-----------|-------|
|           | Voltage   |                        |                     | Ratings  | Repl. No. | Mass  |
| SKP-101A  | DC 12V    | 2.6A                   | 140                 | 12V 35W  | 1         | 0.8kg |
| SKP-102A  | DC 24V    | 1.2A                   |                     | 24V 35W  | 2         |       |
| SKP-104A  | DC 48V    | 0.8A                   |                     | 48V 35W  | 5         | 0.9kg |
| SKP-110AD | C DC 100V | 0.35A                  |                     | 120V 40W | 36        |       |
| SKP-110A  | AC 100V   | 0.3A                   |                     |          |           | 1.0kg |
| SKP-120A  | AC 200V   | 0.13A                  | 120                 | 220V 30W | 37        |       |