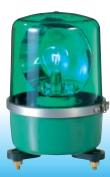

#### **FEATURES**

- · Main body is made of a melamine baked finish with a corrosion-proof stainless steel (SUS 304) lens mounting fixture.
- Has the CE mark and conforms to the requirements (for 12V, 24V, 48V DC types only) for the EC directive.
- · Indoors allows upright, inverted, and sideways installation; outdoors allows upright installation only.
- Dome lens is made of superior impact and heat resistant polycarbonate resin.
- Rotary Mechanism is gear-driven for stable rotation under vibration.
- · Available Colors are in Red, Amber, Green, and Blue.

## **Specifications**

| Model     | Rated     | Current<br>Consumption | Flash Rate<br>(fpm) | Bulb     |           |       |
|-----------|-----------|------------------------|---------------------|----------|-----------|-------|
|           | Voltage   |                        |                     | Ratings  | Repl. No. | Mass  |
| SKP-101A  | DC 12V    | 2.6A                   | 140                 | 12V 35W  | 1         | 0.8kg |
| SKP-102A  | DC 24V    | 1.2A                   |                     | 24V 35W  | 2         |       |
| SKP-104A  | DC 48V    | 0.8A                   |                     | 48V 35W  | 5         | 0.9kg |
| SKP-110AD | C DC 100V | 0.35A                  |                     | 120V 40W | 36        |       |
| SKP-110A  | AC 100V   | 0.3A                   |                     |          |           | 1.0kg |
| SKP-120A  | AC 200V   | 0.13A                  | 120                 | 220V 30W | 37        |       |