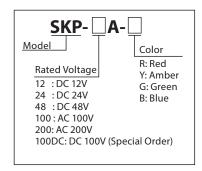

| Voltage   |                        |                     | Ratings  | Repl. No. | Mass  |
| SKP-101A  | DC 12V    | 2.6A                   | 140                 | 12V 35W  | 1         | 0.8kg |
| SKP-102A  | DC 24V    | 1.2A                   |                     | 24V 35W  | 2         |       |
| SKP-104A  | DC 48V    | 0.8A                   |                     | 48V 35W  | 5         | 0.9kg |
| SKP-110AD | C DC 100V | 0.35A                  |                     | 120V 40W | 36        |       |
| SKP-110A  | AC 100V   | 0.3A                   |                     |          |           | 1.0kg |
| SKP-120A  | AC 200V   | 0.13A                  | 120                 | 220V 30W | 37        |       |

Available by Special Order

### **Dimensions**





(Unit: mm)

## How to Order