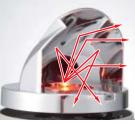

#### Newly developed reflector for LED revolving warning light

The PATLITE LED revolving warning light uses a unique and patented reflecting system, solely designed for these models. Even though the dispersion characteristics of the LED chip is less than an incandescent bulb, PATLITE's unique design creates an equivalent dispersion effect with the light reflector.

The uniquely designed reflectors not only reflect upward and to the side, but also downward; this cannot be achieved by incandescent bulb type revolving warning lights. The PATLITE LED revolving warning light is suitable for applications where high visibility from a low angle is required.