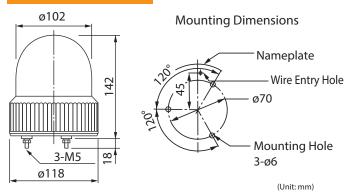

1m (SKHEB) **IP23** 0118

# Compact LED revolving warning light featuring one super-bright LED chip and an enhanced high dispersion reflection system.

#### **FEATURES**

- SKHEB series includes an internal alarm (hi-pitched tone) of 90dB (at 1m) that is synchronized with the light operation.
- Indoors allows upright, inverted, and horizontal installation; outdoors allows upright installation only.
- Has the CE mark and conforms to the requirements (for 12V, 24V type only) for the EC directive.
- Compact motor with high durability and energy-efficient characteristics.

### How to Order

- Energy-efficient by using only 1 LED chip which is super-bright. Dome lens is made of impact and heat resistant polycarbonate resin.
- · Colors available are Red, Amber, Green, and Blue.

## Dimensions





# **Specifications**

| Model          | Rated<br>Voltage | Current<br>Consumption | Flash Rate<br>(fpm) | Mass |
|----------------|------------------|------------------------|---------------------|------|
| SKHE/SKHEB-12  | DC 12V           | 0.25A                  | 120                 | 400g |
| SKHE/SKHEB-24  | DC 24V           | 0.16A                  |                     |      |
| SKHE/SKHEB-100 | AC 100V          | 0.04A                  |                     | 600g |
| SKHE/SKHEB-200 | AC 200V          | 0.02A                  |                     |      |

#### Newly developed reflector for LED revolving warning light



The PATLITE LED revolving warning light uses a unique and patented reflecting system, solely designed for these models. Even though the dispersion characte