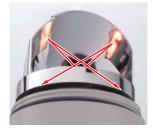

#### Newly developed reflector for LED revolving warning light

The PATLITE LED revolving warning light uses a unique and patented reflecting system, solely designed for these models. Even though the dispersion characteristics of the LED chip is less than an incandescent bulb, PATLITE's unique design creates an equivalent dispersion effect with the light reflector.

The uniquely designed reflectors not only reflect upward and to the side, but also downward; this cannot be achieved by incandescent bulb type revolving warning lights. The PATLITE LED revolving warning light is suitable for applications where high visibility from a low angle is required.