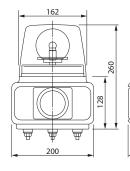

# Large horn with revolving warning light featuring clear sound up to 105dB (at 1m).

#### FEATURES

- Built-in Adjustable alarm with a sound of up to 105dB (at 1m).
- High sound quality with the MP3 voice synthesizer (RT-VF only).
- Installation is in the upright position only.
- Dome is made of superior weather-resistant and light-translucent acrylic resin.
- Available colors are Red, Amber, Green, and Blue.
- Complies with EU directives and includes the CE mark (for 24V type). AVAILABLE BY SPECIAL ORDER
- Cable: Versatile and flexible 3m cable
- AC 120V type
- IP65 rating
- UL Conformity

#### **Horn Configuration Concept**





### How to Order



# Dimensions



# 

198

#### **Mounting Dimensions**



# Wiring

# RT-A/C/D/E



\*more than 100ms input is required to activate.

**Channel Priority:** 

4 (Light Green) > 3 (Pink) > 2 (Yellow) > 1 (Skyblue)

The greater number has priority when any of the channels are activated simultaneously.



Channel Priority:

RT-FV

8 (Blue) > 7 (Green) > 6 (Orange) > 5 (Red) > 4 (Light Green) > 3 (Pink) > 2 (Yellow) > 1 (Skyblue) The greater number has priority when any of the channels are activated

simultaneously.

# Specifications

| Series | Model    | Rated<br>Voltage | Operating<br>Voltage Range | Power<br>Consumption | Bu<br>Ratings | lb<br>Repl. No. | Sound<br>Level       | Operating<br>Temperature Range   | Rotations per<br>Minute | Sound<br>Level        | Channel<br>Input     | Mass  |
|--------|---