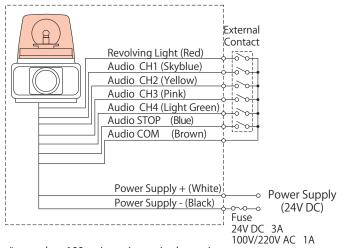

# Wiring

# RT-A/C/D/E

\*more than 100ms input is required to activate.

**Channel Priority:** 

4 (Light Green) > 3 (Pink) > 2 (Yellow) > 1 (Skyblue)

The greater number has priority when any of the channels are activated simultaneously.