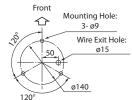

# Large horn with revolving warning light featuring clear sound up to 105dB (at 1m).

#### FEATURES

- Built-in Adjustable alarm with a sound of up to 105dB (at 1m).
- High sound quality with the MP3 voice synthesizer (RT-VF only).
- Installation is in the upright position only.
- Dome is made of superior weather-resistant and light-translucent acrylic resin.
- Available colors are Red, Amber, Green, and Blue.
- Complies with EU directives and includes the CE mark (for 24V type). AVAILABLE BY SPECIAL ORDER
- Cable: Versatile and flexible 3m cable
- AC 120V type
- IP65 rating
- UL Conformity

#### **Horn Configuration Concept**





### How to Order



# Dimensions



# 

198

#### **Mounting Dimensions**



# Wiring

# RT-A/C/D/E



\*more than 100ms input is required to activate.

**Channel Priority:** 

4 (Light Green) > 3 (Pink) > 2 (Yellow) > 1 (Skyblue)

The greater number has priority when any of the channels are activated simultaneously.



Channel Priority:

RT-FV

8 (Blue) > 7 (Green) > 6 (Orange) > 5 (Red) > 4 (Light Green) > 3 (Pink) > 2 (Yellow) > 1 (Skyblue) The greater number has priority when any of the channels are activated

simultaneously.

# Specifications

| Series | Model    | Rated<br>Voltage | Operating<br>Voltage Range | Power<br>Consumption | Bu<br>Ratings | lb<br>Repl. No. | Sound<br>Level       | Operating<br>Temperature Range   | Rotations per<br>Minute | Sound<br>Level        | Channel<br>Input     | Mass  |
|--------|----------|------------------|--------------