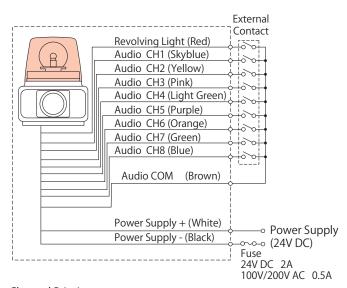

# Wiring

Channel Priority:

RT-FV

8 (Blue) > 7 (Green) > 6 (Orange) > 5 (Red) > 4 (Light Green) > 3 (Pink) > 2 (Yellow) > 1 (Skyblue) The greater number has priority when any of the channels are activated

simultaneously.