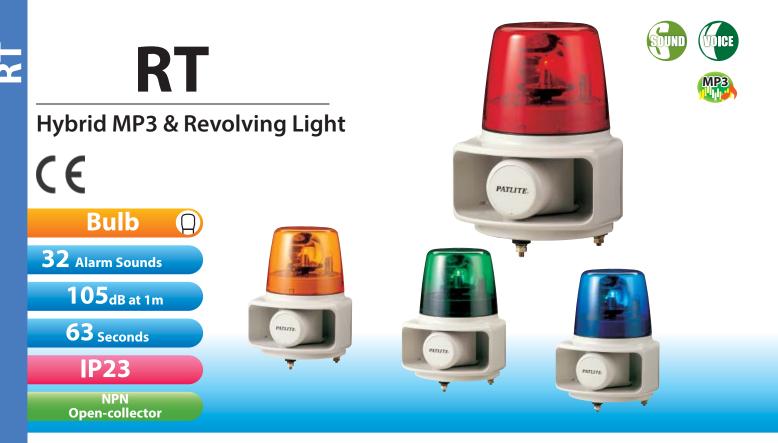

# Large horn with revolving warning light featuring clear sound up to 105dB (at 1m).

#### FEATURES

- Built-in Adjustable alarm with a sound of up to 105dB (at 1m).
- High sound quality with the MP3 voice synthesizer (RT-VF only).
- Installation is in the upright position only.
- Dome is made of superior weather-resistant and light-translucent acrylic resin.
- Available colors are Red, Amber, Green, and Blue.
- Complies with EU directives and includes the CE mark (for 24V type). AVAILABLE BY SPECIAL ORDER
- Cable: Versatile and flexible 3m cable
- AC 120V type
- IP65 rating
- UL Conformity

# Specifications

| Series | Model    | Rated<br>Voltage | Operating<br>Voltage Range | Power<br>Consumption | Bu<br>Ratings | lb<br>Repl. No. | Sound<br>Level       | Operating<br>Temperature Range   | Rotations per<br>Minute | Sound<br>Level        | Channel<br>Input     | Mass  |
|--------|----------|------------------|----------------------------|----------------------|---------------|-----------------|----------------------|----------------------------------|-------------------------|-----------------------|----------------------|-------|
|        | RT-24VF  | DC 24V           | DC 21 - 27V                | 24 W                 | 24V 20W       | 55              | Max. 90dB<br>(at 1m) | -10°C - +50°C<br>(85%RH or less) | 115                     | Max. 105dB<br>(at 1m) | Bit: 4<br>Binary: 15 | 2.0kg |
|        | RT-100VF | AC 100V          | AC 90 - 100V               | 32 W                 | 12V 15W       | 54              |                      |                                  | 105                     |                       |                      | 2.41  |
|        | RT-220VF | AC 220V          | AC180 - 240V               | 30 W                 |               |                 |                      |                                  | 95                      |                       |                      | 2.4кд |
|        | RT-24 🗌  | DC 24V           | DC 21 - 27V                | 24 W                 | 24V 20W       | 55              | Max. 95dB<br>(at 1m) |                                  | 115                     |                       | Bit: 8<br>Binary: 32 | 2.0kg |
|        | RT-100 🗌 | AC 100V          | AC 90 - 100V               | 32 W                 | 12V 15W       | 54              |                      |                                  | 105                     |                       |                      | 2.5kg |
|        | RT-220 🗌 | AC 220V          | AC180 - 240V               | 30 W                 |               |                 |                      |                                  | 95                      |                       |                      | 2.3Kg |