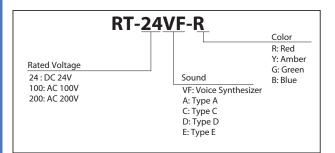

# Large horn with revolving warning light featuring clear sound up to 105dB (at 1m).

#### FEATURES

- Built-in Adjustable alarm with a sound of up to 105dB (at 1m).
- High sound quality with the MP3 voice synthesizer (RT-VF only).
- Installation is in the upright position only.
- Dome is made of superior weather-resistant and light-translucent acrylic resin.
- Available colors are Red, Amber, Green, and Blue.
- Complies with EU directives and includes the CE mark (for 24V type). AVAILABLE BY SPECIAL ORDER
- Cable: Versatile and flexible 3m cable
- AC 120V type
- IP65 rating
- UL Conformity

#### **Horn Configuration Concept**





### How to Order



# Dimensions



# 

198

#### **Mounting Dimensions**



# Wiring

# RT-A/C/D/E



\*more than 100ms input is required to activate.

**Channel Priority:** 

4 (Light Green) > 3 (Pink) > 2 (Yellow) > 1 (Skyblue)

The greater number has priority when any of the channels are activated simultaneously.



Channel Priority:

RT-FV

8 (Blue) > 7 (Green) > 6 (Orange) > 5 (Red) > 4 (Light Green) > 3 (Pink) > 2 (Yellow) > 1 (Skyblue) The greater number has priority when any of the channels are activated

simultaneously.

# Specifications

| Series | Model    | Rated<br>Voltage | Operating<br>Voltage Range | Power<br>Consumption | Bu<br>Ratings | lb<br>Repl. No. | Sound<br>Level       | Operating<br>Temperature Range   | Rotations per<br>Minute | Sound<br>Level        | Channel<br>Input     | Mass