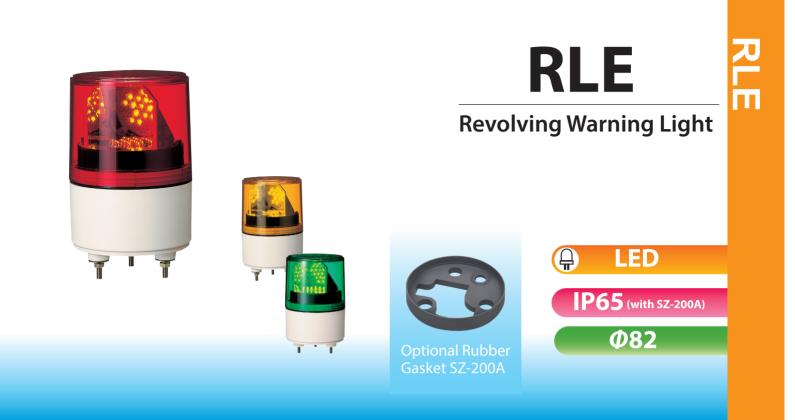

## LED Signal Light featuring energy-saving and enhanced illumination with an LED integrated reflection system.

FEATURES

- · Indoors allows upright, inverted, and horizontal installation; outdoors allows upright installation only.
- Dome lens is made of superior impact and heat resistant polycarbonate resin.
- Compact motor with high durability and energy-efficient characteristics.
- LED integrated reflection system for enhanced illumination.
- · Energy-efficient and maintenance-free LED array
- Main body is made of impact and heat resistant ABS resin.
- · Colors available are Red, Amber, and Green.