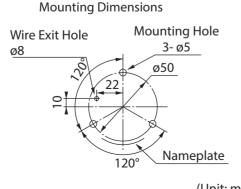

rated reflection system for enhanced illumination.
- · Energy-efficient and maintenance-free LED array
- Main body is made of impact and heat resistant ABS resin.
- · Colors available are Red, Amber, and Green.

## **Specifications**

| Model   | Rated<br>Voltage | Power<br>Consumption | Flash Rate<br>(fpm) | Mass |
|---------|------------------|----------------------|---------------------|------|
| RLE-12  | DC 12V           | 1.7W                 | 120                 | 400g |
| RLE-24  | DC 24V           | 3.9W                 |                     |      |
| RLE-100 | AC 100V          | 2W                   | 120                 | 600g |
| RLE-220 | AC 220V          | 200                  |                     |      |

O Available by Special Order

## How to Order



## Dimensions





(Unit: mm)