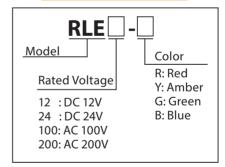

istics.
- LED integrated reflection system for enhanced illumination.
- · Energy-efficient and maintenance-free LED array
- Main body is made of impact and heat resistant ABS resin.
- · Colors available are Red, Amber, and Green.

## **Specifications**

| Model   | Rated<br>Voltage | Power<br>Consumption | Flash Rate<br>(fpm) | Mass |
|---------|------------------|----------------------|---------------------|------|
| RLE-12  | DC 12V           | 1.7W                 | 120                 | 400g |
| RLE-24  | DC 24V           | 3.9W                 |                     |      |
| RLE-100 | AC 100V          | 2W                   | 120                 | 600g |
| RLE-220 | AC 220V          | 200                  |                     |      |

O Available by Special Order

## How to Order



## Dimensions





(Unit: mm)