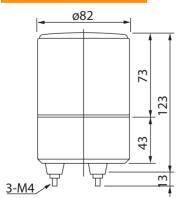

egrated reflection system for enhanced illumination.
- · Energy-efficient and maintenance-free LED array
- Main body is made of impact and heat resistant ABS resin.
- · Colors available are Red, Amber, and Green.

## **Specifications**

| Model   | Rated<br>Voltage | Power<br>Consumption | Flash Rate<br>(fpm) | Mass |
|---------|------------------|----------------------|---------------------|------|
| RLE-12  | DC 12V           | 1.7W                 | 120                 | 400g |
| RLE-24  | DC 24V           | 3.9W                 |                     |      |
| RLE-100 | AC 100V          | 2W                   | 120                 | 600g |
| RLE-220 | AC 220V          | 200                  |                     |      |

O Available by Special Order

## How to Order



## Dimensions





(Unit: mm)