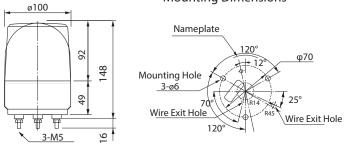

right LED Revolving Warning Light**











P55 (with SZ-200A)

**Ø100** 

**Brushless Motor** 

## Compact LED revolving warning light featuring one superbright LED chip with an enhanced dispersion reflection system and brushless motor.

#### **FEATURES**

- · Has the CE mark and conforms to the requirements (for 12V, 24V type only) for the EC directive.
- Brushless compact motor with high durability and long-lasting characteristics.
- Dome lens is made of impact and heat resistant polycarbonate resin.
- Energy-efficient by using only 1 LED chip which is super-bright.
- Main body is made of impact and heat resistant ABS resin.
- Colors available are Red, Amber, Green, and Blue.
- Uses a terminal block for easy wiring.

### How to Order



#### Dimensions

#### **Mounting Dimensions**



## Specifications

| Model   | Rated<br>Voltage | Current<br>Consumption | Flash<br>Rate | Mass |
|---------|------------------|------------------------|---------------|------|
| RKEM-12 | DC 12V           | 0.20A                  | 120 fpm       | 400g |
| RKEM-24 | DC 24V           | 0.14A                  |               |      |
| RKEM-M2 | AC 100-200V      | 0.20A-0.06A            |               |      |
| RHEM-12 | DC 12V           | 0.20A                  |               |      |
| RHEM-24 | DC 24V           | 0.14A                  |               |      |
| RHEM-M2 | AC 100-200V      | 0.20A-0.06A            |               |      |

## Conventional Motor Construction



## **Brushless Motor Construction**