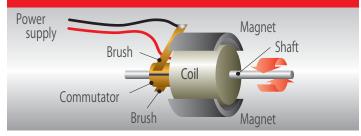

- Uses a terminal block for easy wiring.

### How to Order



#### Dimensions

#### **Mounting Dimensions**



## Specifications

| Model   | Rated<br>Voltage | Current<br>Consumption | Flash<br>Rate | Mass |
|---------|------------------|------------------------|---------------|------|
| RKEM-12 | DC 12V           | 0.20A                  | 120 fpm       | 400g |
| RKEM-24 | DC 24V           | 0.14A                  |               |      |
| RKEM-M2 | AC 100-200V      | 0.20A-0.06A            |               |      |
| RHEM-12 | DC 12V           | 0.20A                  |               |      |
| RHEM-24 | DC 24V           | 0.14A                  |               |      |
| RHEM-M2 | AC 100-200V      | 0.20A-0.06A            |               |      |

## Conventional Motor Construction



## **Brushless Motor Construction**