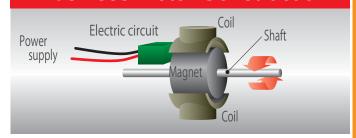

g.

### How to Order



#### Dimensions

#### **Mounting Dimensions**



## Specifications

| Model   | Rated<br>Voltage | Current<br>Consumption | Flash<br>Rate | Mass |
|---------|------------------|------------------------|---------------|------|
| RKEM-12 | DC 12V           | 0.20A                  | 120 fpm       | 400g |
| RKEM-24 | DC 24V           | 0.14A                  |               |      |
| RKEM-M2 | AC 100-200V      | 0.20A-0.06A            |               |      |
| RHEM-12 | DC 12V           | 0.20A                  |               |      |
| RHEM-24 | DC 24V           | 0.14A                  |               |      |
| RHEM-M2 | AC 100-200V      | 0.20A-0.06A            |               |      |

## Conventional Motor Construction



## **Brushless Motor Construction**