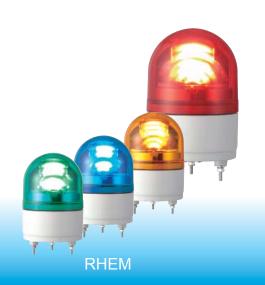

# RKEM/RHEM

## Compact LED revolving warning light featuring one superbright LED chip with an enhanced dispersion reflection system and brushless motor.

#### **FEATURES**

- · Has the CE mark and conforms to the requirements (for 12V, 24V type only) for the EC directive.
- Brushless compact motor with high durability and long-lasting characteristics.
- Dome lens is made of impact and heat resistant polycarbonate resin.
- Energy-efficient by using only 1 LED chip which is super-bright.
- Main body is made of impact and heat resistant ABS resin.
- Colors available are Red, Amber, Green, and Blue.
- Uses a terminal block for easy wiring.