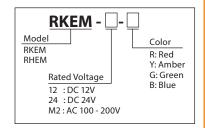

# RKEM/RHEM

## **Super-bright LED Revolving Warning Light**











P55 (with SZ-200A)

**Ø100** 

**Brushless Motor** 

## Compact LED revolving warning light featuring one superbright LED chip with an enhanced dispersion reflection system and brushless motor.

#### **FEATURES**

- · Has the CE mark and conforms to the requirements (for 12V, 24V type only) for the EC directive.
- Brushless compact motor with high durability and long-lasting characteristics.
- Dome lens is made of impact and heat resistant polycarbonate resin.
- Energy-efficient by using only 1 LED chip which is super-bright.
- Main body is made of impact and heat resistant ABS resin.
- Colors available are Red, Amber, Green, and Blue.
- Uses a terminal block for easy wiring.

### How to Order



#### Dimensions

#### **Mounting Dimensions**



## Specifications

| Model   | Rated<br>Voltage | Current<br>Consumption | Flash<br>Rate | Mass |
|---------|------------------|------------------------|---------------|------|
| RKEM-12 | DC 12V           | 0.20A                  | 120 fpm       | 400g |
| RKEM-24 | DC 24V           | 0.14A                  |               |      |
| RKEM-M2 | AC 100-200V      | 0.20A-0.06A            |               |      |
| RHEM-12 | DC 12V           | 0.20A                  |               |      |
| RHEM-24 | DC 24V           | 0.14A                  |               |      |
| RHEM-M2 | AC 100-200V      | 0.20A-0.06A            |               |      |

## Conventional Motor Construction



## **Brushless Motor Construction**