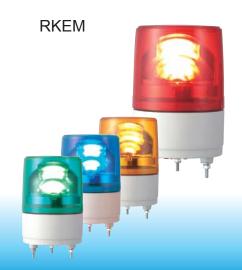

# RKEM/RHEM

## Compact LED revolving warning light featuring one superbright LED chip with an enhanced dispersion reflection system and brushless motor.

#### **FEATURES**

- · Has the CE mark and conforms to the requirements (for 12V, 24V type only) for the EC directive.
- Brushless compact motor with high durability and long-lasting characteristics.
- Dome lens is made of impact and heat resistant polycarbonate resin.
- Energy-efficient by using only 1 LED chip which is super-bright.
- Main body is made of impact and heat resistant ABS resin.
- Colors available are Red, Amber, Green, and Blue.
- Uses a terminal block for easy wiring.