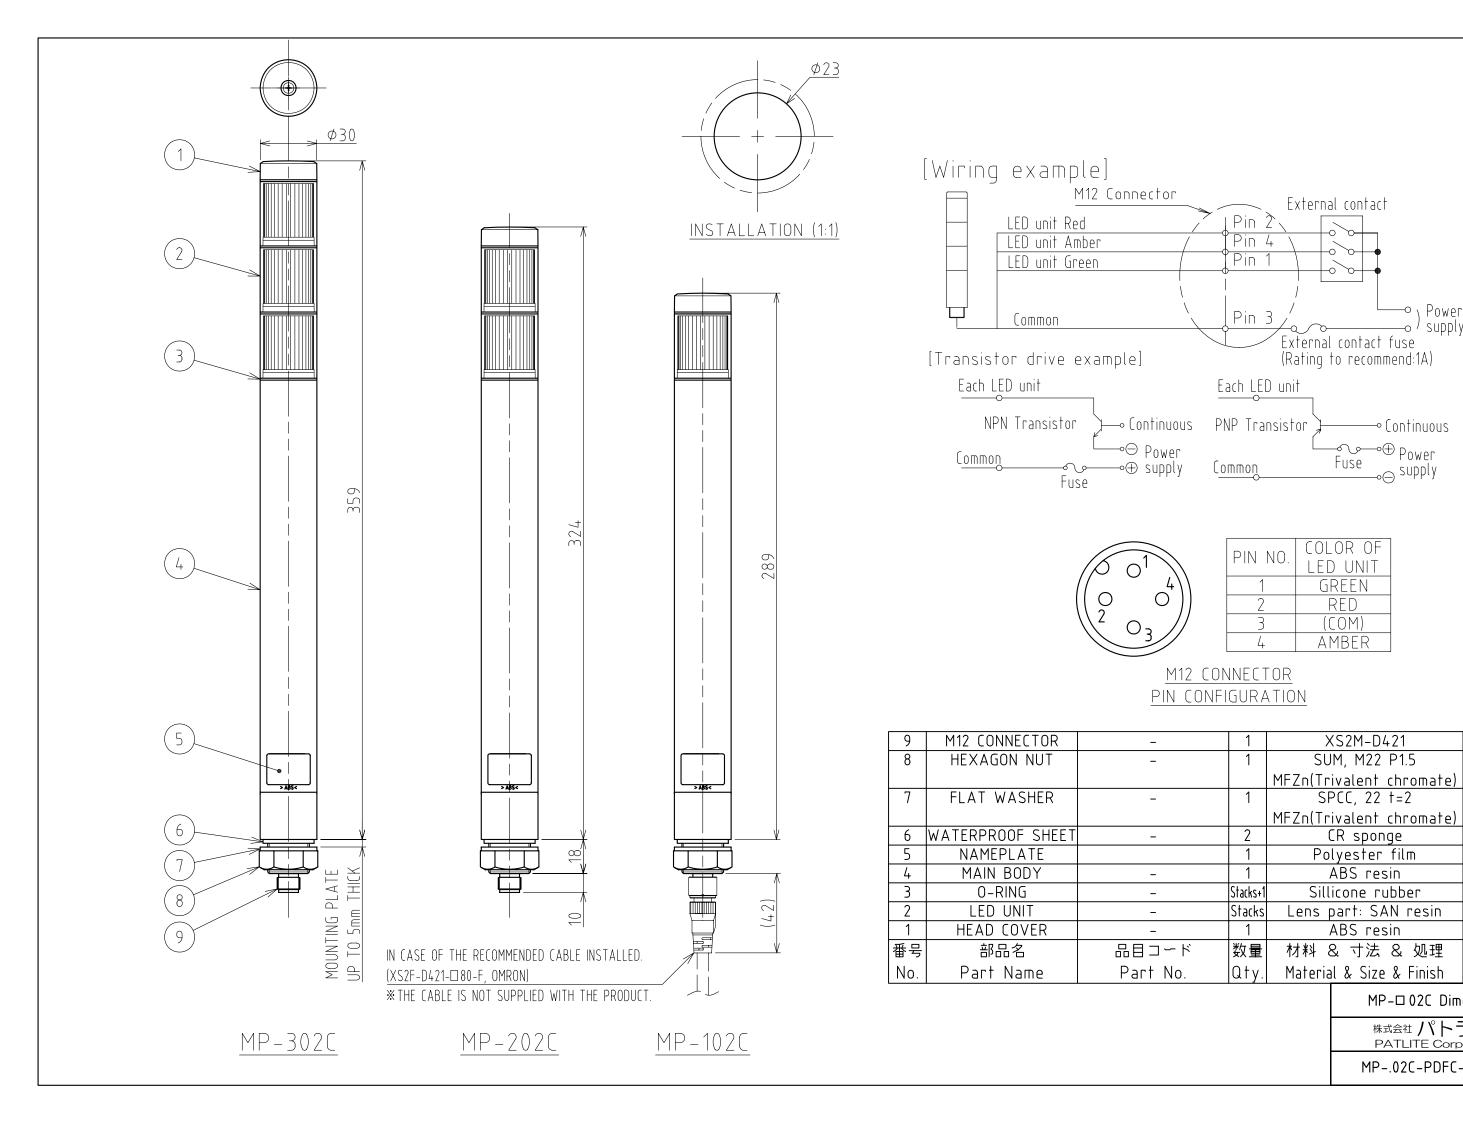

ABS resin

ABS resin

OMRON

Black

Silver paint

Gray

Red, Amber, Green

Silver paint

記事

Remarks

MP-□ 02C Dimensions

株式会社パトライト

PATLITE Corporation MP-.02C-PDFC-EN-2\_2