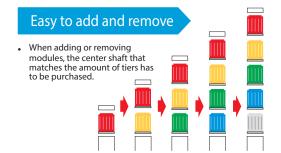

#### Interchangeable LED Modules

Changeable color sequence: Easy to add/ remove up to 5 colored modules even after installation.

Note: LED modules of the same color within a signal tower will light up simultaneously.

### Wiring doesn't change

The LED Module colors correspond to the wiring, so re-wiring is not necessary.