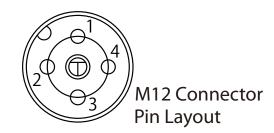

#### M12 Connector Pin No.

| Pin No. | LED Unit Color |  |
|---------|----------------|--|
| 1       | Green          |  |
| 2       | Red            |  |
| 3       | Common         |  |
| 4       | Amber          |  |

• MP-C M12 Connector