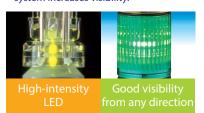

# Super slim 30mm silver body Signal Tower with M12 disconnect.

Patented reflection system increases visibility.

**FEATURES** 

- Quick Disconnect M12 connector for the MP Signal Tower.
- PATLITE's exclusive hybrid prism-cut lens designed for enhanced visibility from any direction and
- Double-insulated construction for enhanced durability and safety in the work environment.
- Direct mount installation with just a single hole.
- Interchangeable Modules need no re-wiring, even after installation.
- Main body is constructed of superior impact and heat resistant ABS resin.
- Lens is made of superior weather resistant and light translucent AS resin.
- Available in 1, 2 or 3 tier stacks with colors in Red, Amber and Green.
- Conforms to the CE requirements.
- UL Recognized Components (File No. E215660)