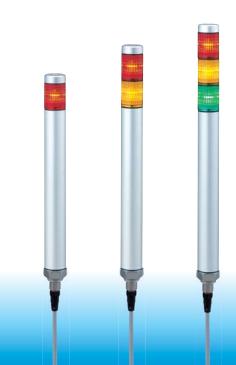

**Signal Tower** 

Ф30

M12 Cable

NPN/PNP **Open-collector** 

# Super slim 30mm silver body Signal Tower with M12 disconnect.

Patented reflection system increases visibility.

**FEATURES** 

- Quick Disconnect M12 connector for the MP Signal Tower.
- PATLITE's exclusive hybrid prism-cut lens designed for enhanced visibility from any direction and
- Double-insulated construction for enhanced durability and safety in the work environment.
- Direct mount installation with just a single hole.
- Interchangeable Modules need no re-wiring, even after installation.
- Main body is constructed of superior impact and heat resistant ABS resin.
- Lens is made of superior weather resistant and light translucent AS resin.
- Available in 1, 2 or 3 tier stacks with colors in Red, Amber and Green.
- Conforms to the CE requirements.
- UL Recognized Components (File No. E215660)