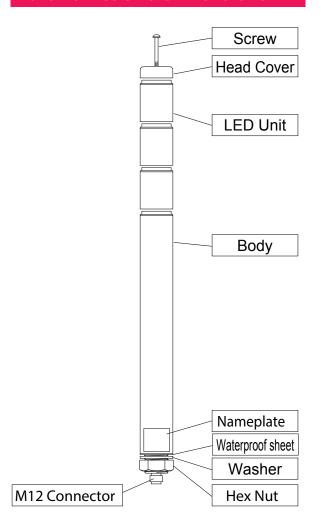

onal MP-B Buzzer (See pg. 199)



#### Interchangeable LED Modules

Changeable color sequence: Easy to add/ remove up to 5 colored modules even after installation.

Note: LED modules of the same color within a signal tower will light up simultaneously.

### Wiring doesn't change

The LED Module colors correspond to the wiring, so re-wiring is not necessary.

### How to Order



## **Specifications**

| Stack Number | Model      | Rated Voltage | Power Consumption | Mass |
|--------------|------------|---------------|-------------------|------|
| 1 Tier       | MP/MPS-102 |               | 0.7W              | 240g |
| 2 Tiers      | MP/MPS-202 | AC/DC 24V     | 1.4W              | 260g |
| 3 Tiers      | MP/MPS-302 |               | 2.0W              | 280g |

## Part Names and Dimensions





(Unit: mm)

## Wiring

**External Contact Capacity** 

 $I_s$ : Current Capacity  $V_s$ : Withstand Voltage

| LED Hait (1 Tian) | Current Consumption | Red: 29.0mA       | Amber: 29.5mA | Green: 23.9mA |
|-------------------|---------------------|-------------------|---------------|---------------|
| LED Unit (1 Tier) | Capacity            | I₅≥50mA           |               | V₅≥35V DC     |
| Daywar Cumply     | Current Consumption | 200mA             |               |               |
| Power Supply      | Capacity            | l <sub>s</sub> ≥2 | 200mA         | V₅≥35V DC     |

#### M12 Connector Pin No.

| Pin No. | LED Unit Color |  |
|---------|----------------|--|
| 1       | Green          |  |
| 2       | Red            |  |
| 3       | Common         |  |
| 4       | Amber