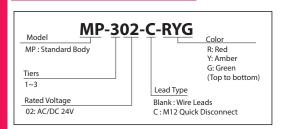

stallation with just a single hole.
- Interchangeable Modules need no re-wiring, even after installation.
- Main body is constructed of superior impact and heat resistant ABS resin.
- Lens is made of superior weather resistant and light translucent AS resin.
- Available in 1, 2 or 3 tier stacks with colors in Red, Amber and Green.
- Conforms to the CE requirements.
- UL Recognized Components (File No. E215660)



Optional MP-B Buzzer (See pg. 199)



#### Interchangeable LED Modules

Changeable color sequence: Easy to add/ remove up to 5 colored modules even after installation.

Note: LED modules of the same color within a signal tower will light up simultaneously.

### Wiring doesn't change

The LED Module colors correspond to the wiring, so re-wiring is not necessary.

### How to Order



## **Specifications**

| Stack Number | Model      | Rated Voltage | Power Consumption | Mass |
|--------------|------------|---------------|-------------------|------|
| 1 Tier       | MP/MPS-102 |               | 0.7W              | 240g |
| 2 Tiers      | MP/MPS-202 | AC/DC 24V     | 1.4W              | 260g |
| 3 Tiers      | MP/MPS-302 |               | 2.0W              | 280g |

## Part Names and Dimensions





(Unit: mm)

## Wiring

**External Contact Capacity** 

 $I_s$ : Current Capacity  $V_s$ : Withstand Voltage

| LED Hait (1 Tian) | Current Consumption | Red: 29.0mA       | Amber: 29.5mA | Green: 23.9mA |
|-------------------|---------------------|-------------------|---------------|---------------|
| LED Unit (1 Tier) | Capacity            | I₅≥50mA           |