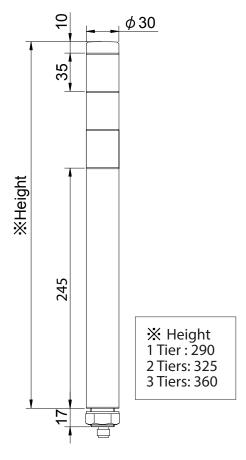

## Part Names and Dimensions

(Unit: mm)

## **Specifications**

| Stack Number | Model      | Rated Voltage | Power Consumption | Mass |
|--------------|------------|---------------|-------------------|------|
| 1 Tier       | MP/MPS-102 |               | 0.7W              | 240g |
| 2 Tiers      | MP/MPS-202 | AC/DC 24V     | 1.4W              | 260g |
| 3 Tiers      | MP/MPS-302 |               | 2.0W              | 280g |