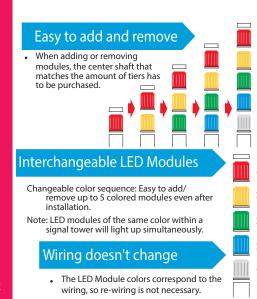

#### **FEATURES**

- PATLITE's exclusive hybrid prism-cut lens designed for enhanced visibility from any direction and distance.
- Original Dual Reflection System for enhanced light diffusion; creating bright, distinctive illumination while saving energy.
- Two built-in alarms (FB Type) with selectable sound patterns.
- Adjustable volume of up to 90dB (at 1m).
- Direct or pole mount installation.
- Interchangeable Modules need no re-wiring, even after installation.
- Main body is constructed of ABS resin with superior resistance to impact and heat. (U type has silver body and 3m cable)
- Lens is made of superior impact resistant and light translucent AS resin.
- NPN/PNP Compatible (Except 120/220V AC LME-U, compatible with NPN only).
- Available colors are in Red, Amber, Green, Blue, and Clear/White. •
- Conforms to the CE requirements (for 24V type only).
- UL Recognized Components (File No. E215660; for 24V, 120V, 230V type only)