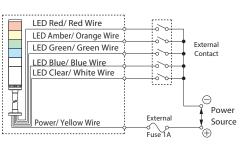

#### Lead-wire color coordination table

Standard Mounting Bracket

| LED Unit Color | Lead Wire Color |  |  |
|----------------|-----------------|--|--|
| Red            | Red             |  |  |
| Amber          | Orange          |  |  |
| Green          | Green           |  |  |
| Blue           | Blue            |  |  |
| Clear/White    | White           |  |  |
|                |                 |  |  |

#### Signal Line voltage and current per LED Module

| [ |                  |                        | LED        |           | Alarm              |         |
|---|------------------|------------------------|------------|-----------|--------------------|---------|
|   | Rated<br>Voltage | Signal Line<br>Voltage | Signal Lin | e Current | t Signal Line Inru |         |
|   | vonage           | Voltage                | R, Y       | G, B, C   | Ćurrent            | Current |
|   | AC/DC 24V        | AC/DC 24V              | 50mA       | 20mA      | 40mA               | 250mA   |
|   | AC 100V          | DC 24V                 |            |           |                    |         |
|   | AC 200V          |                        |            |           |                    |         |

#### • DC 24V NPN Type

| LED Red/ Red Wire                   | External<br>Contact |
|-------------------------------------|---------------------|
| LED Amber/ Orange Wire              | 2                   |
| LED Green/ Green Wire               |                     |
| LED Blue/ Blue Wire                 | ₽-                  |
| LED Clear/ White Wire               |                     |
| Power/Yellow Wire<br>Fuse 1A DC 24V |                     |