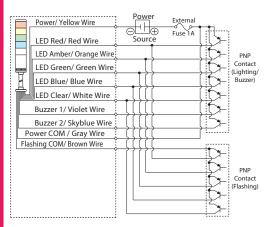

|         |
|---|------------------|------------------------|------------|-----------|--------------------|---------|
|   | Rated<br>Voltage | Signal Line<br>Voltage | Signal Lin | e Current | t Signal Line Inru |         |
|   | vonage           | Voltage                | R, Y       | G, B, C   | Ćurrent            | Current |
|   | AC/DC 24V        | AC/DC 24V              | 50mA       | 20mA      | 40mA               | 250mA   |
|   | AC 100V          | DC 24V                 |            |           |                    |         |
|   | AC 200V          |                        |            |           |                    |         |

**ME/LME-U/LME-N** 

## Wiring

.ME/LME-U/LME-N

### AC/DC 24V Lighting Type



#### • AC/DC 24V Lighting/Flashing Type



#### DC 24V NPN FB Type



#### • DC 24V NPN Type

| LED Red/ Red Wire                   | External<br>Contact |
|-------------------------------------|---------------------|
| LED Amber/ Orange Wire              | 2                   |
| LED Green/ Green Wire               |                     |
| LED Blue/ Blue Wire                 | ₽-                  |
| LED Clear/ White Wire               |                     |
| Power/Yellow Wire<br>Fuse 1A DC 24V |                     |

#### • DC 24V PNP Type



#### • AC Power Lighting Type



#### • AC Power Lighting/Flashing Type



#### AC Power NPN Type



#### AC Power NPN FB Type



#### • DC 24V PNP FB Type