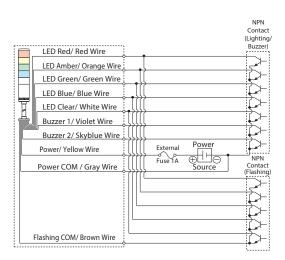

|

**ME/LME-U/LME-N** 

## Wiring

.ME/LME-U/LME-N

### AC/DC 24V Lighting Type



#### • AC/DC 24V Lighting/Flashing Type



#### DC 24V NPN FB Type



#### • DC 24V NPN Type

| LED Red/ Red Wire                   | External<br>Contact |
|-------------------------------------|---------------------|
| LED Amber/ Orange Wire              | 2                   |
| LED Green/ Green Wire               |                     |
| LED Blue/ Blue Wire                 | ₽-                  |
| LED Clear/ White Wire               |                     |
| Power/Yellow Wire<br>Fuse 1A DC 24V |                     |

#### • DC 24V PNP Type



#### • AC Power Lighting Type



#### • AC Power Lighting/Flashing Type



#### AC Power NPN Type



#### AC Power NPN FB Type



#### • DC 24V PNP FB Type