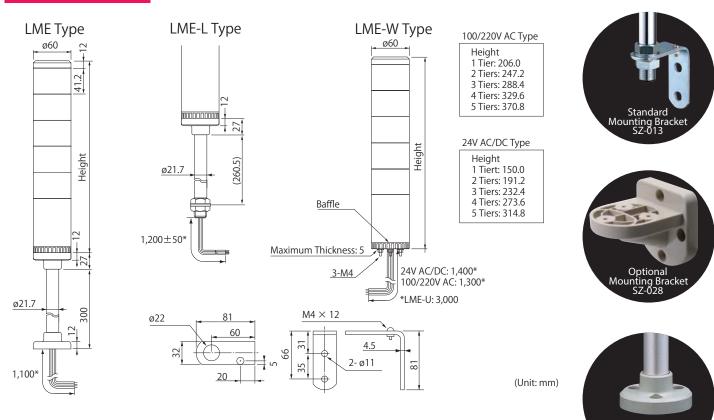

# Dimensions

# Specifications

| Stack   | Madal   | Rated     | Power       | Mass   |            |        |
|---------|---------|-----------|-------------|--------|------------|--------|
| Number  | Model   | Voltage   | Consumption | LME    | LME-L      | LME-W  |
|         | LME-102 | AC/DC 24V | 2.2W        | 0.43kg | 0.73kg     | 0.27kg |
|         | LME-110 | AC 100V   |             | 0.68kg | 1.06kg     | 0.52kg |
| 1 Tier  | LME-112 | AC 120V   | 5.1W        |        |            |        |
|         | LME-120 | AC 220V   |             |        | _          |        |
|         | LME-123 | AC 230V   |             |        |            |        |
|         | LME-202 | AC/DC 24V | 3.4W        | 0.48kg | 0.78kg     | 0.32kg |
|         | LME-210 | AC 100V   |             | 0.73kg | 1 10kg     | 0.57kg |
| 2 Tiers | LME-212 | AC 120V   | 7.1W        |        | 1.10kg     |        |
|         | LME-220 | AC 220V   | 7.100       |        | _          |        |
|         | LME-223 | AC 230V   |             |        |            |        |
|         | LME-302 | AC/DC 24V | 3.8W        | 0.53kg | 0.83kg     | 0.37kg |
|         | LME-310 | AC 100V   | 7.9W        | 0.78kg | 1.14kg<br> | 0.62kg |
| 3 Tiers | LME-312 | AC 120V   |             |        |            |        |
|         | LME-320 | AC 220V   |             |        |            |        |
|         | LME-323 | AC 230V   |             |        |            |        |
|         | LME-402 | AC/DC 24V | 4.2W        | 0.58kg | 0.88kg     | 0.42kg |
|         | LME-410 | AC 100V   | 8.7W        | 0.83kg | 1.18kg     | 0.67kg |
| 4 Tiers | LME-412 | AC 120V   |             |        |            |        |
|         | LME-420 | AC 220V   | 0.7 VV      |        | _          |        |
|         | LME-423 | AC 230V   |             |        |            |        |
|         | LME-502 | AC/DC 24V | 4.6W        | 0.63kg | 0.93kg     | 0.47kg |
|         | LME-510 | AC 100V   | 9.5W        | 0.86kg | 1.22kg     | 0.72kg |
| 5 Tiers | LME-512 | AC 120V   |             |        |            |        |
|         | LME-520 | AC 220V   | 9.300       |        |            |        |
|         | LME-523 | AC 230V   |             |        |            |        |