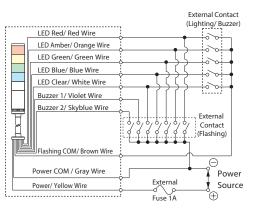

#### Lead-wire color coordination table

Standard Mounting Bracket

| LED Unit Color | Lead Wire Color |  |  |
|----------------|-----------------|--|--|
| Red            | Red             |  |  |
| Amber          | Orange          |  |  |
| Green          | Green           |  |  |
| Blue           | Blue            |  |  |
| Clear/White    | White           |  |  |
|                |                 |  |  |

| Alarm Sounds | Lead Wire Color |
|--------------|-----------------|
| Buzzer 1     | Purple          |
| Buzzer 2     | Skyblue         |

#### Signal Line voltage and current per LED Module

| [ |                  |                        | LED        |           | Alarm              |         |
|---|------------------|------------------------|------------|-----------|--------------------|---------|
|   | Rated<br>Voltage | Signal Line<br>Voltage | Signal Lin | e Current | t Signal Line Inru |         |
|   | vonage           | Voltage                | R, Y       | G, B, C   | Ćurrent            | Current |
|   | AC/DC 24V        | AC/DC 24V              | 50mA       | 20mA      | 40mA               | 250mA   |
|   | AC 100V          | DC 24V                 |            |           |                    |         |
|   | AC 200V          |                        |            |           |                    |         |

#### • AC/DC 24V Lighting/Flashing Type