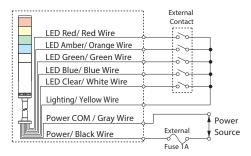

|         |
|   | AC 200V          |                        |            |           |                    |         |

**ME/LME-U/LME-N** 

## Wiring

.ME/LME-U/LME-N

### AC/DC 24V Lighting Type



#### • AC/DC 24V Lighting/Flashing Type



#### DC 24V NPN FB Type



#### • DC 24V NPN Type

| LED Red/ Red Wire                   | External<br>Contact |
|-------------------------------------|---------------------|
| LED Amber/ Orange Wire              | 2                   |
| LED Green/ Green Wire               |                     |
| LED Blue/ Blue Wire                 | ₽-                  |
| LED Clear/ White Wire               |                     |
| Power/Yellow Wire<br>Fuse 1A DC 24V |                     |

#### • DC 24V PNP Type



#### • AC Power Lighting Type



#### • AC Power Lighting/Flashing Type



#### AC Power NPN Type



#### AC Power NPN FB Type



#### • DC 24V PNP FB Type