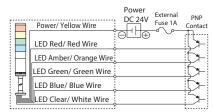

|            |           |                    |         |
|   | AC 200V          |                        |            |           |                    |         |

**ME/LME-U/LME-N** 

## Wiring

.ME/LME-U/LME-N

### AC/DC 24V Lighting Type



#### • AC/DC 24V Lighting/Flashing Type



#### DC 24V NPN FB Type



#### • DC 24V NPN Type

| LED Red/ Red Wire                   | External<br>Contact |
|-------------------------------------|---------------------|
| LED Amber/ Orange Wire              | 2                   |
| LED Green/ Green Wire               |                     |
| LED Blue/ Blue Wire                 | ₽-                  |
| LED Clear/ White Wire               |                     |
| Power/Yellow Wire<br>Fuse 1A DC 24V |                     |

#### • DC 24V PNP Type



#### • AC Power Lighting Type



#### • AC Power Lighting/Flashing Type



#### AC Power NPN Type



#### AC Power NPN FB Type



#### • DC 24V PNP FB Type