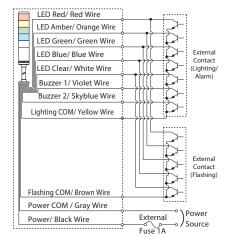

#### • AC/DC 24V Lighting/Flashing Type

| Alarm Sounds | Lead Wire Color |
|--------------|-----------------|
| Buzzer 1     | Purple          |
| Buzzer 2     | Skyblue         |