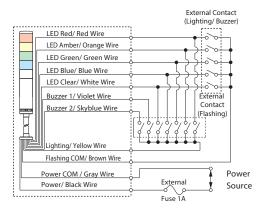

|                        |            |           |                    |         |

**ME/LME-U/LME-N** 

## Wiring

.ME/LME-U/LME-N

### AC/DC 24V Lighting Type



#### • AC/DC 24V Lighting/Flashing Type



#### DC 24V NPN FB Type



#### • DC 24V NPN Type

| LED Red/ Red Wire                   | External<br>Contact |
|-------------------------------------|---------------------|
| LED Amber/ Orange Wire              | 2                   |
| LED Green/ Green Wire               |                     |
| LED Blue/ Blue Wire                 | ₽-                  |
| LED Clear/ White Wire               |                     |
| Power/Yellow Wire<br>Fuse 1A DC 24V |                     |

#### • DC 24V PNP Type



#### • AC Power Lighting Type



#### • AC Power Lighting/Flashing Type



#### AC Power NPN Type



#### AC Power NPN FB Type



#### • DC 24V PNP FB Type