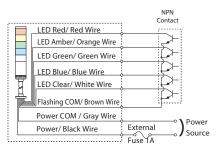

### AC/DC 24V Lighting Type

#### • DC 24V NPN Type

| LED Red/ Red Wire                   | External<br>Contact |
|-------------------------------------|---------------------|
| LED Amber/ Orange Wire              | 2                   |
| LED Green/ Green Wire               |                     |
| LED Blue/ Blue Wire                 | ₽-                  |
| LED Clear/ White Wire               |                     |
| Power/Yellow Wire<br>Fuse 1A DC 24V |                     |