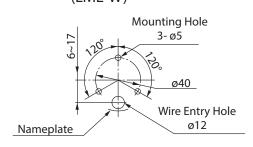

### **Dimensions**

**LME Type** 

**LME-W Type** 

**Mounting Dimensions** (LME-W)

(Unit: mm)