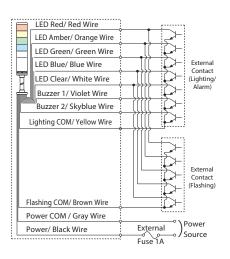

### AC Power NPN FB Type

#### LME-S/Q Lead-wire Color Table

|            | LED Unit Color                  | Lead Wire Color            |  |  |
|------------|---------------------------------|----------------------------|--|--|
| S1         | Red, Amber, Green               | Red, Orange, Green         |  |  |
| S4         | Red, Green, Blue                | Red, Green, Blue           |  |  |
| <b>S</b> 7 | Amber, Green, Blue              | Orange, Green, Blue        |  |  |
| Q1         | Red, Amber, Green, Blue         | Red, Orange, Green, Blue   |  |  |
| Q2         | Red, Amber, Green, Clear/White  | Red, Orange, Green, White  |  |  |
| Q4         | Amber, Green, Blue, Clear/White | Orange, Green, Blue, White |  |  |

#### Lead-wire color coordination table

| LED Unit Color | Lead Wire Color |  |
|----------------|-----------------|--|
| Red            | Red             |  |
| Amber          | Orange          |  |
| Green          | Green           |  |
| Blue           | Blue            |  |
| Clear/White    | White           |  |

| Alarm Sounds | Lead Wire Color |
|--------------|-----------------|
| Buzzer 1     | Purple          |
| Buzzer 2     | Skyblue         |
|              |                 |