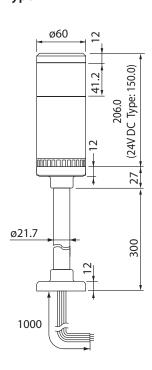

### **Dimensions**

**LME Type** 

**LME-W Type** 

**Mounting Dimensions** (LME-W)

(Unit: mm)