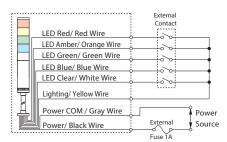

#### • DC 24V Lighting/Flashing Type

#### LME-S/Q Lead-wire Color Table

|            | LED Unit Color                  | Lead Wire Color            |  |  |
|------------|---------------------------------|----------------------------|--|--|
| S1         | Red, Amber, Green               | Red, Orange, Green         |  |  |
| S4         | Red, Green, Blue                | Red, Green, Blue           |  |  |
| <b>S</b> 7 | Amber, Green, Blue              | Orange, Green, Blue        |  |  |
| Q1         | Red, Amber, Green, Blue         | Red, Orange, Green, Blue   |  |  |
| Q2         | Red, Amber, Green, Clear/White  | Red, Orange, Green, White  |  |  |
| Q4         | Amber, Green, Blue, Clear/White | Orange, Green, Blue, White |  |  |

#### Lead-wire color coordination table

| LED Unit Color | Lead Wire Color |  |
|----------------|-----------------|--|
| Red            | Red             |  |
| Amber          | Orange          |  |
| Green          | Green           |  |
| Blue           | Blue            |  |
| Clear/White    | White           |  |