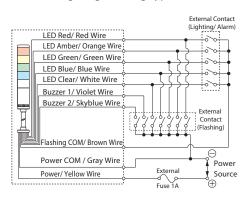

#### • AC Power Lighting/Flashing Type

#### LME-S/Q Lead-wire Color Table

|            | LED Unit Color                  | Lead Wire Color            |  |  |
|------------|---------------------------------|----------------------------|--|--|
| S1         | Red, Amber, Green               | Red, Orange, Green         |  |  |
| S4         | Red, Green, Blue                | Red, Green, Blue           |  |  |
| <b>S</b> 7 | Amber, Green, Blue              | Orange, Green, Blue        |  |  |
| Q1         | Red, Amber, Green, Blue         | Red, Orange, Green, Blue   |  |  |
| Q2         | Red, Amber, Green, Clear/White  | Red, Orange, Green, White  |  |  |
| Q4         | Amber, Green, Blue, Clear/White | Orange, Green, Blue, White |  |  |

#### Lead-wire color coordination table

| LED Unit Color | Lead Wire Color |  |
|----------------|-----------------|--|
| Red            | Red             |  |
| Amber          | Orange          |  |
| Green          | Green           |  |
| Blue           | Blue            |  |
| Clear/White    | White           |  |

| Alarm Sounds | Lead Wire Color |
|--------------|-----------------|
| Buzzer 1     | Purple          |
| Buzzer 2     | Skyblue         |
|              |                 |