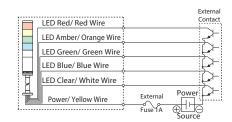

#### • AC Power Lighting Type

#### LME-S/Q Lead-wire Color Table

|            | LED Unit Color                  | Lead Wire Color            |  |  |
|------------|---------------------------------|----------------------------|--|--|
| S1         | Red, Amber, Green               | Red, Orange, Green         |  |  |
| S4         | Red, Green, Blue                | Red, Green, Blue           |  |  |
| <b>S</b> 7 | Amber, Green, Blue              | Orange, Green, Blue        |  |  |
| Q1         | Red, Amber, Green, Blue         | Red, Orange, Green, Blue   |  |  |
| Q2         | Red, Amber, Green, Clear/White  | Red, Orange, Green, White  |  |  |
| Q4         | Amber, Green, Blue, Clear/White | Orange, Green, Blue, White |  |  |

#### Lead-wire color coordination table

| LED Unit Color | Lead Wire Color |  |
|----------------|-----------------|--|
| Red            | Red             |  |
| Amber          | Orange          |  |
| Green          | Green           |  |
| Blue           | Blue            |  |
| Clear/White    | White           |  |