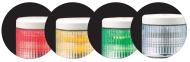

### Patlite's unique single-tier unit with triple or quadruple colors integrated.

S1: Red, Amber, Green

Q1: Red, Amber, Green, Blue

S4: Red, Green, Blue

Q1: Red, Amber, Green, Clear/White

Q1: Amber, Green, Blue, Clear/White

# Space-saving, multi-color single-tier LED Signal Tower.

(Max. 85dB at 1m)

PATLITE's original dual reflection system with its exclusive hybrid prism-cut lens and 5 color LED modules creates a bright, distinctive and even illumination.