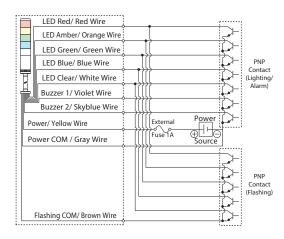

#### • DC 24V NPN FB Type

#### LME-S/Q Lead-wire Color Table

|            | LED Unit Color                  | Lead Wire Color            |  |  |
|------------|---------------------------------|----------------------------|--|--|
| S1         | Red, Amber, Green               | Red, Orange, Green         |  |  |
| S4         | Red, Green, Blue                | Red, Green, Blue           |  |  |
| <b>S</b> 7 | Amber, Green, Blue              | Orange, Green, Blue        |  |  |
| Q1         | Red, Amber, Green, Blue         | Red, Orange, Green, Blue   |  |  |
| Q2         | Red, Amber, Green, Clear/White  | Red, Orange, Green, White  |  |  |
| Q4         | Amber, Green, Blue, Clear/White | Orange, Green, Blue, White |  |  |

#### Lead-wire color coordination table

| LED Unit Color | Lead Wire Color |  |
|----------------|-----------------|--|
| Red            | Red             |  |
| Amber          | Orange          |  |
| Green          | Green           |  |
| Blue           | Blue            |  |
| Clear/White    | White           |  |

| Alarm Sounds | Lead Wire Color |
|--------------|-----------------|
| Buzzer 1     | Purple          |
| Buzzer 2     | Skyblue         |
|              |                 |