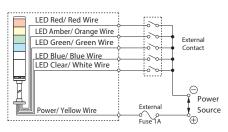

### DC 24V Lighting Type

#### LME-S/Q Lead-wire Color Table

|            | LED Unit Color                  | Lead Wire Color            |  |  |
|------------|---------------------------------|----------------------------|--|--|
| S1         | Red, Amber, Green               | Red, Orange, Green         |  |  |
| S4         | Red, Green, Blue                | Red, Green, Blue           |  |  |
| <b>S</b> 7 | Amber, Green, Blue              | Orange, Green, Blue        |  |  |
| Q1         | Red, Amber, Green, Blue         | Red, Orange, Green, Blue   |  |  |
| Q2         | Red, Amber, Green, Clear/White  | Red, Orange, Green, White  |  |  |
| Q4         | Amber, Green, Blue, Clear/White | Orange, Green, Blue, White |  |  |

#### Lead-wire color coordination table

| LED Unit Color | Lead Wire Color |  |
|----------------|-----------------|--|
| Red            | Red             |  |
| Amber          | Orange          |  |
| Green          | Green           |  |
| Blue           | Blue            |  |
| Clear/White    | White           |  |