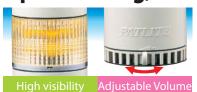

**FEATURES** 

- PATLITE's exclusive hybrid prism-cut lens designed for enhanced visibility from any direction and
- Original Dual Reflection System for enhanced light diffusion; creating bright, distinctive illumination while saving energy.
- Two built-in alarms (FB Type) with selectable sound patterns.
- Adjustable volume of up to 90dB (at 1m).
- Direct or pole mount installation.
- Interchangeable Modules need no re-wiring, even after installation.
- PATLITE's single-tiered triple or quadruple colored unit is ideal for applications with limited vertical space.
- Pole-mount installation includes a circular mounting base as standard equipment.
- See "Color Coordination Combination" Section for available colors.