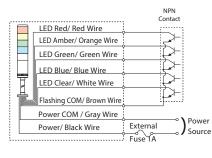

#### • DC 24V NPN Type

#### LME-S/Q Lead-wire Color Table

|            | LED Unit Color                  | Lead Wire Color            |  |  |
|------------|---------------------------------|----------------------------|--|--|
| S1         | Red, Amber, Green               | Red, Orange, Green         |  |  |
| S4         | Red, Green, Blue                | Red, Green, Blue           |  |  |
| <b>S</b> 7 | Amber, Green, Blue              | Orange, Green, Blue        |  |  |
| Q1         | Red, Amber, Green, Blue         | Red, Orange, Green, Blue   |  |  |
| Q2         | Red, Amber, Green, Clear/White  | Red, Orange, Green, White  |  |  |
| Q4         | Amber, Green, Blue, Clear/White | Orange, Green, Blue, White |  |  |

#### Lead-wire color coordination table

| LED Unit Color | Lead Wire Color |  |
|----------------|-----------------|--|
| Red            | Red             |  |
| Amber          | Orange          |  |
| Green          | Green           |  |
| Blue           | Blue            |  |
| Clear/White    | White           |  |