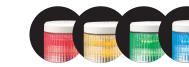

# Space-saving, multi-color single-tier LED Signal Tower.

(Max. 85dB at 1m)

PATLITE's original dual reflection system with its exclusive hybrid prism-cut lens and 5 color LED modules creates a bright, distinctive and even illumination.

**FEATURES** 

- PATLITE's exclusive hybrid prism-cut lens designed for enhanced visibility from any direction and
- Original Dual Reflection System for enhanced light diffusion; creating bright, distinctive illumination while saving energy.
- Two built-in alarms (FB Type) with selectable sound patterns.
- Adjustable volume of up to 90dB (at 1m).
- Direct or pole mount installation.
- Interchangeable Modules need no re-wiring, even after installation.
- PATLITE's single-tiered triple or quadruple colored unit is ideal for applications with limited vertical space.
- Pole-mount installation includes a circular mounting base as standard equipment.
- See "Color Coordination Combination" Section for available colors.

### Patlite's unique single-tier unit with triple or quadruple colors integrated.

S1: Red, Amber, Green

Q1: Red, Amber, Green, Blue

S4: Red, Green, Blue

Q1: Red, Amber, Green, Clear/White

Q1: Amber, Green, Blue, Clear/White