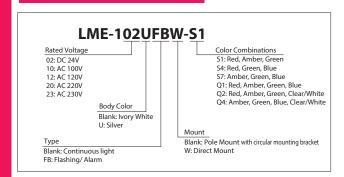

ection and
- Original Dual Reflection System for enhanced light diffusion; creating bright, distinctive illumination while saving energy.
- Two built-in alarms (FB Type) with selectable sound patterns.
- Adjustable volume of up to 90dB (at 1m).
- Direct or pole mount installation.
- Interchangeable Modules need no re-wiring, even after installation.
- PATLITE's single-tiered triple or quadruple colored unit is ideal for applications with limited vertical space.
- Pole-mount installation includes a circular mounting base as standard equipment.
- See "Color Coordination Combination" Section for available colors.

#### MODEL LME-S AVAILABLE BY SPECIAL ORDER

- Rated Voltage: AC/DC 24V only.
- **Body: Silver Color**
- Cable: Versatile and flexible 3m cable.
- PNP compatible

### How to Order



## **Specifications**

| Series | Stack<br>Number | Model Rated Voltage | Datad Valtage | Power | Mass  |      |
|--------|-----------------|---------------------|---------------|-------|-------|------|
| Series |                 |                     | Consumption   | LME   | LME-W |      |
| LME-S  | 1 Tier          | LME-102             | DC 24V        | 2.2W  | 430g  | 270g |
|        |                 | LME-110             | AC 100V       | 5.1W  | 860g  | 520g |
|        |                 | LME-112             | AC 120V       |       |       |      |
|        |                 | LME-120             | AC 220V       |       |       |      |
|        |                 | LME-123             | AC 230V       |       |       |      |
| LME-Q  | 1 Tier          | LME-102             | DC 2