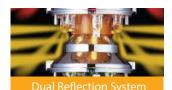

# Space-saving, multi-color single-tier LED Signal Tower.

(Max. 85dB at 1m)

PATLITE's original dual reflection system with its exclusive hybrid prism-cut lens and 5 color LED modules creates a bright, distinctive and even illumination.

**FEATURES** 

- PATLITE's exclusive hybrid prism-cut lens designed for enhanced visibility from any direction and
- Original Dual Reflection System for enhanced light diffusion; creating bright, distinctive illumination while saving energy.
- Two built-in alarms (FB Type) with selectable sound patterns.
- Adjustable volume of up to 90dB (at 1m).
- Direct or pole mount installation.
- Interchangeable Modules need no re-wiring, even after installation.
- PATLITE's single-tiered triple or quadruple colored unit is ideal for applications with limited vertical space.
- Pole-mount installation includes a circular mounting base as standard equipment.
- See "Color Coordination Combination" Section for available colors.