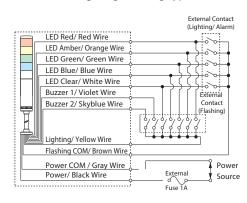

#### • DC 24V Lighting/Flashing Type

#### • AC Power Lighting/Flashing Type

#### LME-S/Q Lead-wire Color Table

|            | LED Unit Color                  | Lead Wire Color            |  |  |
|------------|---------------------------------|----------------------------|--|--|
| S1         | Red, Amber, Green               | Red, Orange, Green         |  |  |
| S4         | Red, Green, Blue                | Red, Green, Blue           |  |  |
| <b>S</b> 7 | Amber, Green, Blue              | Orange, Green, Blue        |  |  |
| Q1         | Red, Amber, Green, Blue         | Red, Orange, Green, Blue   |  |  |
| Q2         | Red, Amber, Green, Clear/White  | Red, Orange, Green, White  |  |  |
| Q4         | Amber, Green, Blue, Clear/White | Orange, Green, Blue, White |  |  |

#### Lead-wire color coordination table

| LED Unit Color | Lead Wire Color |  |
|----------------|-----------------|--|
| Red            | Red             |  |
| Amber          | Orange          |  |
| Green          | Green           |  |
| Blue           | Blue            |  |
| Clear/White    | White           |  |

| Alarm Sounds | Lead Wire Color |
|--------------|-----------------|
| Buzzer 1     | Purple          |
| Buzzer 2     | Skyblue         |
|              |                 |