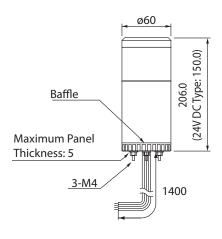

### **Dimensions**

**LME Type** 

**LME-W Type** 

**Mounting Dimensions** (LME-W)

(Unit: mm)