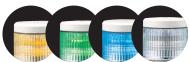

### Patlite's unique single-tier unit with triple or quadruple colors integrated.

S1: Red, Amber, Green

Q1: Red, Amber, Green, Blue

S4: Red, Green, Blue

Q1: Red, Amber, Green, Clear/White

Q1: Amber, Green, Blue, Clear/White

S7: Amber, Green, Blue