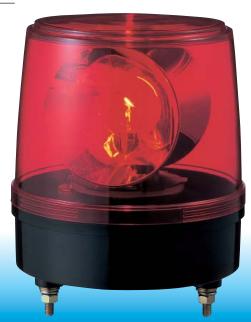

## **Revolving Warning Light**

Bulb

A

**IP23** 

Φ186

**Dual-face Reflector** 

# Large lightweight Revolving Warning Light with dual-face reflector.

#### **FEATURES**

- · Indoors allows upright, inverted, and sideways installation; outdoors allows upright installation only.
- Main Body is made of a black resin for resistance against harsh weather and UV rays.
- Compact motor with high durability and energy-efficient characteristics.
- The red dome is made of AS resin; the amber dome is made of PS resin.
- Dual-face reflector for a powerful rotary flash.
- · Available Colors are in Red and Amber.