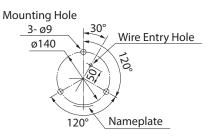

ct your local PATLITE representative for other available voltages.

### **Specifications**

| Model  | Rated<br>Voltage | Current<br>Consumption | Flash Rate<br>(fpm) | Bulb     |           | Mass   |
|--------|------------------|------------------------|---------------------|----------|-----------|--------|
|        |                  |                        |                     | Ratings  | Repl. No. | iviass |
| KG-12  | DC 12V           | 2.7A                   | 180                 | 12V 35W  | 1         | 700g   |
| KG-24  | DC 24V           | 1.2A                   |                     | 24V 35W  | 2         |        |
| KG-100 | AC 100V          | 0.32A                  |                     | 120V 40W | 36        | 900g   |

#### **Dimensions**



#### **Mounting Dimensions**



(Unit: mm)

### How to Order