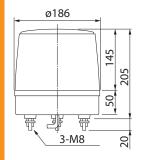

n Red and Amber.

\*Please contact your local PATLITE representative for other available voltages.

### **Specifications**

| Model  | Rated<br>Voltage | Current<br>Consumption | Flash Rate<br>(fpm) | Bulb     |           | Mass   |
|--------|------------------|------------------------|---------------------|----------|-----------|--------|
|        |                  |                        |                     | Ratings  | Repl. No. | iviass |
| KG-12  | DC 12V           | 2.7A                   | 180                 | 12V 35W  | 1         | 700g   |
| KG-24  | DC 24V           | 1.2A                   |                     | 24V 35W  | 2         |        |
| KG-100 | AC 100V          | 0.32A                  |                     | 120V 40W | 36        | 900g   |

#### **Dimensions**



#### **Mounting Dimensions**



(Unit: mm)

### How to Order