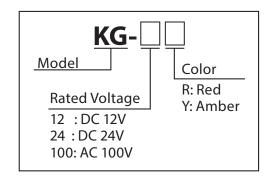

tive for other available voltages.

### **Specifications**

| Model  | Rated<br>Voltage | Current<br>Consumption | Flash Rate<br>(fpm) | Bulb     |           | Mass   |
|--------|------------------|------------------------|---------------------|----------|-----------|--------|
|        |                  |                        |                     | Ratings  | Repl. No. | iviass |
| KG-12  | DC 12V           | 2.7A                   | 180                 | 12V 35W  | 1         | 700g   |
| KG-24  | DC 24V           | 1.2A                   |                     | 24V 35W  | 2         |        |
| KG-100 | AC 100V          | 0.32A                  |                     | 120V 40W | 36        | 900g   |

#### **Dimensions**



#### **Mounting Dimensions**



(Unit: mm)

### How to Order