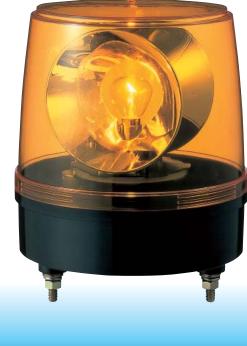

## **Revolving Warning Light**

Bulb

A

**IP23** 

Φ186

**Dual-face Reflector** 

# Large lightweight Revolving Warning Light with dual-face reflector.

#### **FEATURES**

- · Indoors allows upright, inverted, and sideways installation; outdoors allows upright installation only.
- Main Body is made of a black resin for resistance against harsh weather and UV rays.
- Compact motor with high durability and energy-efficient characteristics.
- The red dome is made of AS resin; the amber dome is made of PS resin.
- Dual-face reflector for a powerful rotary flash.
- · Available Colors are in Red and Amber.