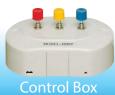

## **FEATURES**

- Complete kit includes a 50mm diameter red, amber, green 3-tier LED Signal Tower with 4-foot Cable, poles, three-button control box, AC power adaptor and mounting brackets that can fit onto standard cubicle partitions.
- AC power adapter (UL Listed) rated at 120VAC with 6 ft. cable length is included to allow easy set-up in any location.
- LED light illumination offers maintenance-free operation.
- Optional Extention Cable (Part No. DT-HSST-10) available in 10 ft. segments.
- · Mounting screws included with the three-button control box.
- Choice of 3 in. (80mm) or 12 in. (300mm) pole included in set.

### Package Description

312: Complete Kit including

- 3 button Control Box
- Control Box mounting screws
- 3 tiered Signal Tower (Red, Amber, Green)
- AC 120V Power Adaptor
- 4 ft. cable for Signal Tower
- 3 " Pole (80mm)
- 12" Pole (300mm)
- Pole Mounting Brackets
- Instruction Manual