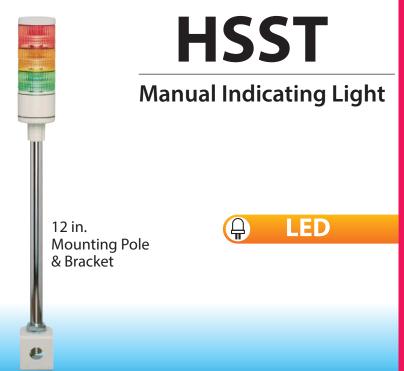

# The HSST includes a 3-tiered LED Signal Tower kit as a low- cost complete turn-key solution for manual assembly factories where lean manufacturing practices are dependent upon the overall operation efficiency.

## **FEATURES**

- Complete kit includes a 50mm diameter red, amber, green 3-tier LED Signal Tower with 4-foot Cable, poles, three-button control box, AC power adaptor and mounting brackets that can fit onto standard cubicle partitions.
- AC power adapter (UL Listed) rated at 120VAC with 6 ft. cable length is included to allow easy set-up in any location.
- LED light illumination offers maintenance-free operation.
- Optional Extention Cable (Part No. DT-HSST-10) available in 10 ft. segments.
- · Mounting screws included with the three-button control box.
- Choice of 3 in. (80mm) or 12 in. (300mm) pole included in set.