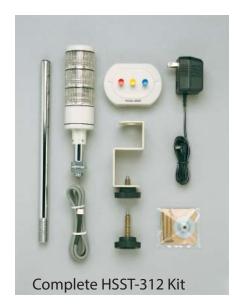

## **FEATURES**

- Complete kit includes a 50mm diameter red, amber, green 3-tier LED Signal Tower with 4-foot Cable, poles, three-button control box, AC power adaptor and mounting brackets that can fit onto standard cubicle partitions.
- AC power adapter (UL Listed) rated at 120VAC with 6 ft. cable length is included to allow easy set-up in any location.
- LED light illumination offers maintenance-free operation.
- Optional Extention Cable (Part No. DT-HSST-10) available in 10 ft. segments.
- · Mounting screws included with the three-button control box.
- Choice of 3 in. (80mm) or 12 in. (300mm) pole included in set.

### Package Description

312: Complete Kit including

- 3 button Control Box
- Control Box mounting screws
- 3 tiered Signal Tower (Red, Amber, Green)
- AC 120V Power Adaptor
- 4 ft. cable for Signal Tower
- 3 " Pole (80mm)
- 12" Pole (300mm)
- Pole Mounting Brackets
- Instruction Manual