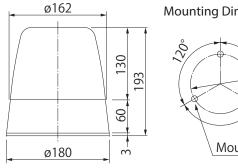

rior weather-resistant and light-translucent acrylic resin.
- Main body is made of impact and heat resistant ABS resin.
- Available Voltages are DC 12V and DC 24V.
- Available Colors are Red, Amber, and Blue.
- Utilizes a Halogen Bulb (Sold Separately).

### **Specifications**

| Model |       | Rated<br>Voltage | Halogen Bulb         | Flash Rate<br>(fpm) | Mass  |
|-------|-------|------------------|----------------------|---------------------|-------|
|       |       |                  | Bulb sold seperately |                     |       |
| 0     | HP-12 | 12V/24 DC        | 0.5A                 | 160                 | 1.0kg |
| 0     | HP-24 |                  |                      |                     |       |

Available by Special Order

#### How to Order



#### **Dimensions**



**Mounting Dimensions** 



(Unit: mm)