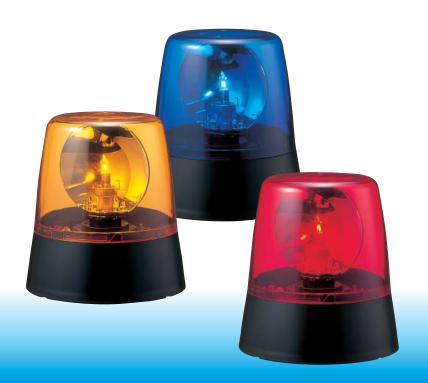

# Large Revolving Warning Light with a solid design.

**FEATURES** 

- Dome is made from superior weather-resistant and light-translucent acrylic resin.
- Main body is made of impact and heat resistant ABS resin.
- Available Voltages are DC 12V and DC 24V.
- Available Colors are Red, Amber, and Blue.
- Utilizes a Halogen Bulb (Sold Separately).