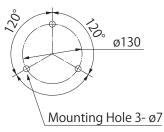

ight-translucent acrylic resin.
- Main body is made of impact and heat resistant ABS resin.
- Available Voltages are DC 12V and DC 24V.
- Available Colors are Red, Amber, and Blue.
- Utilizes a Halogen Bulb (Sold Separately).

### **Specifications**

| Model |       | Rated<br>Voltage | Halogen Bulb         | Flash Rate<br>(fpm) | Mass  |
|-------|-------|------------------|----------------------|---------------------|-------|
|       |       |                  | Bulb sold seperately |                     |       |
| 0     | HP-12 | 12V/24 DC        | 0.5A                 | 160                 | 1.0kg |
| 0     | HP-24 |                  |                      |                     |       |

Available by Special Order

#### How to Order



#### **Dimensions**



**Mounting Dimensions** 



(Unit: mm)