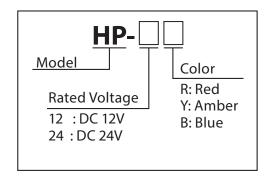

Dome is made from superior weather-resistant and light-translucent acrylic resin.
- Main body is made of impact and heat resistant ABS resin.
- Available Voltages are DC 12V and DC 24V.
- Available Colors are Red, Amber, and Blue.
- Utilizes a Halogen Bulb (Sold Separately).

### **Specifications**

| Model |       | Rated<br>Voltage | Halogen Bulb         | Flash Rate<br>(fpm) | Mass  |
|-------|-------|------------------|----------------------|---------------------|-------|
|       |       |                  | Bulb sold seperately |                     |       |
| 0     | HP-12 | 12V/24 DC        | 0.5A                 | 160                 | 1.0kg |
| 0     | HP-24 |                  |                      |                     |       |

Available by Special Order

#### How to Order



#### **Dimensions**



**Mounting Dimensions** 



(Unit: mm)